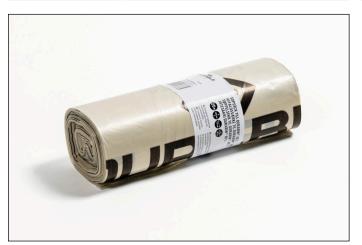

## Waste Bag 110L for DURABIN® 60L

| Article number | 333619      |
|----------------|-------------|
| Colour         | Transparent |

| Sales unit quantity | 5 ROL         |
|---------------------|---------------|
| Sales unit EAN      | 4005546739076 |