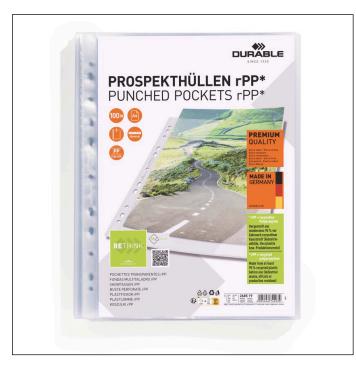

## Punched pocket PREMIUM A4 rPP bag of 100

| Article number | 268519           | Sales unit quantity    | 1 Bag         |
|----------------|------------------|------------------------|---------------|
| Colour         | Transparent      | Sales unit EAN         | 4005546742939 |
| Packaging unit | 100 pieces / bag | Packing weight (gross) | 999 G         |
| Base EAN       | 4005546742939    | Country of origin      | DE            |

## **Product description**

- Indelible punched pocket made from polypropylene
- Made from at least 95 % recycled plastic before use (industrial waste, offcuts or production residues)
- Premium quality, 80 mµ
- With universal punching for filing in folders and ring binders
- Open at the top
- Format: A4 portrait

## **Product features**

| Outer width (mm)                       | 230                 |
|----------------------------------------|---------------------|
| Outer height (mm)                      | 304                 |
| Format / Format for                    | A4                  |
| Orientation Format                     | Portrait            |
| Brand                                  | DURABLE             |
|                                        |                     |
| Inner width (mm)                       | 213                 |
| Inner height (mm)                      | 302                 |
| Product features relating to documents | Document protection |