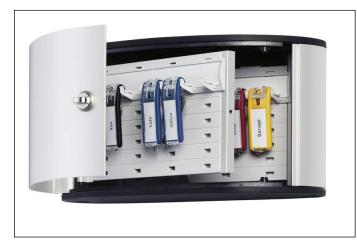

## **KEY BOX 12 with turn lock**

| Article number | 196023 | Sales unit quantity | 1 piece       |
|----------------|--------|---------------------|---------------|
| Colour         | silver | Sales unit EAN      | 4005546103884 |