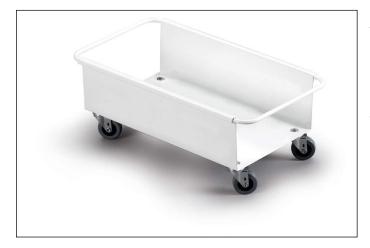

## **Trolley for DURABIN® 60L rectangular**

| Article number | 1801666010 |
|----------------|------------|
| Colour         | white      |

| Sales unit quantity |  |
|---------------------|--|
| Sales unit FAN      |  |