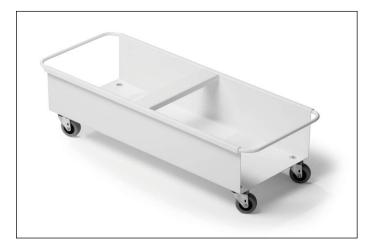

## Trolley for 2x DURABIN® 40L rectangular

| Article number | 1801622010 |
|----------------|------------|
| Colour         | white      |

Sales unit quantity Sales unit EAN 1 piece

7318081622015