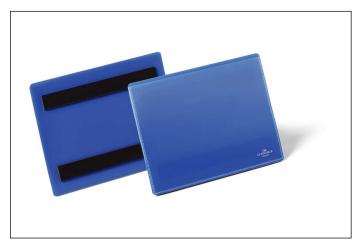

## Document sleeve magnetic A6 landscape

| Article number | 175607    | Sales unit quantity | 1 Pack        |
|----------------|-----------|---------------------|---------------|
| Colour         | dark blue | Sales unit EAN      | 4005546981499 |