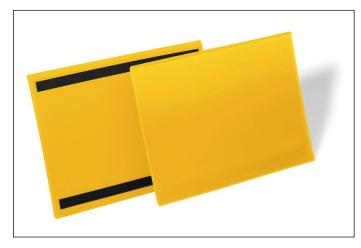

## Document sleeve magnetic A4 landscape

| Article number | 174504 | Sales unit quantity | 1 Pack        |
|----------------|--------|---------------------|---------------|
| Colour         | yellow | Sales unit EAN      | 4005546997001 |