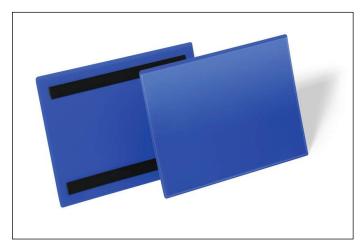

## Document sleeve magnetic A5 landscape

| Article number | 174307    | Sales unit quantity | 1 Pack        |
|----------------|-----------|---------------------|---------------|
| Colour         | dark blue | Sales unit EAN      | 4005546109022 |