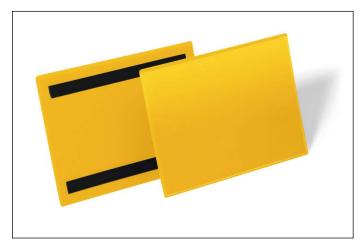

## Document sleeve magnetic A5 landscape

| Article number | 174304 | Sales unit quantity | 1 Pack        |
|----------------|--------|---------------------|---------------|
| Colour         | yellow | Sales unit EAN      | 4005546997162 |