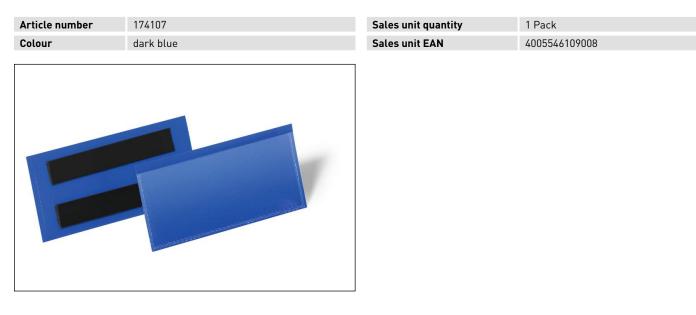

E

Green data sheet

## Magnetic document pocket 100x38 mm



## Self-declaration (according to DIN EN ISO 14021)

| 7.2 Compostable                          |  |
|------------------------------------------|--|
| 7.3 Degradable                           |  |
| 7.4 Designed to be dismantled            |  |
| 7.5 Extended product life                |  |
| 7.6 Recovered energy                     |  |
| 7.7 Recyclable                           |  |
| 7.7.a % Recyclable                       |  |
| 7.8 Recylate content                     |  |
| 7.8.a % Recylate content (pre-consumer)  |  |
| 7.8.b % Recylate content (post-consumer) |  |
| 7.9 Reduced energy consumption           |  |
| 7.10 Reduced resource consumption        |  |
| 7.11 Reduced water consumption           |  |
| 7.12 Reusable and refillable             |  |
| 7.13 Waste reduction