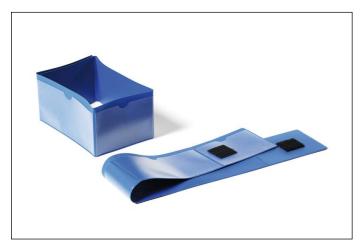

## Pallet foot sleeve 140x65 / 90x65 mm

| Article number | 172407    | Sales unit quantity | 1 Pack        |
|----------------|-----------|---------------------|---------------|
| Colour         | dark blue | Sales unit EAN      | 4005546981727 |