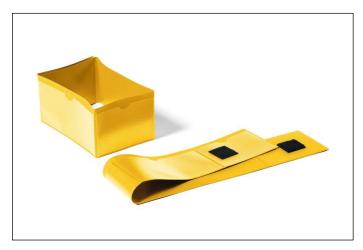

## Pallet foot sleeve 140x65 / 90x65 mm

| Article number | 172404 | Sales unit quantity | 1 Pack        |
|----------------|--------|---------------------|---------------|
| Colour         | yellow | Sales unit EAN      | 4005546997094 |