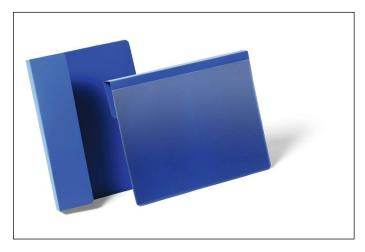

## Document sleeve with fold A5 landscape

| Article number | 172207    | Sales unit quantity | 1 Pack        |
|----------------|-----------|---------------------|---------------|
| Colour         | dark blue | Sales unit EAN      | 4005546981741 |