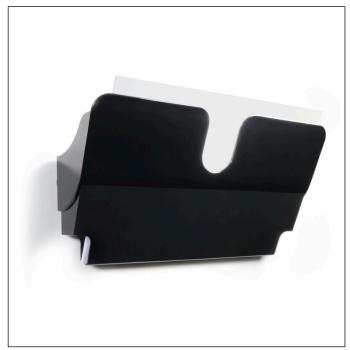

## **Product description**

- Literature holder with magnetic fixing for information materials in A4 landscape format
- Ideal for information materials on metallic walls in showrooms, in waiting areas and at trade fairs an in production areas.
- Load capacity of approx. 2 kg
- Inner dimension compartment: 340 x 250 x 23 mm (W x H x D)