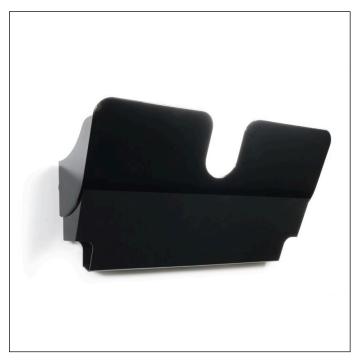

## **Product description**

- Literature holder with magnetic fixing for information materials in A4 landscape format
- Ideal for information materials on metallic walls in showrooms, in waiting areas and at trade fairs an in production areas.
- Load capacity of approx. 2 kg
- Inner dimension compartment: 340 x 250 x 23 mm (W x H x D)