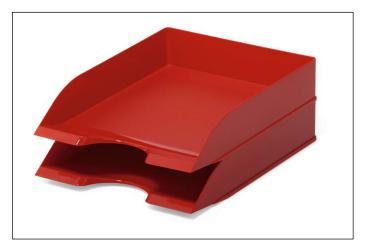

## Letter tray BASIC A4

| Article number | 1701672080 | Sales unit quantity | 6 piece       |
|----------------|------------|---------------------|---------------|
| Colour         | red        | Sales unit EAN      | 7318081672089 |