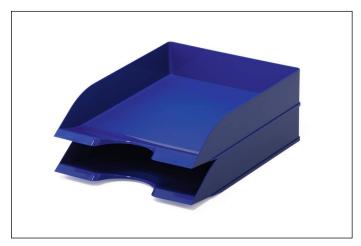

## Letter tray BASIC A4

| Article number | 1701672040 | Sales unit quantity | 6 piece       |
|----------------|------------|---------------------|---------------|
| Colour         | blue       | Sales unit EAN      | 7318081672041 |