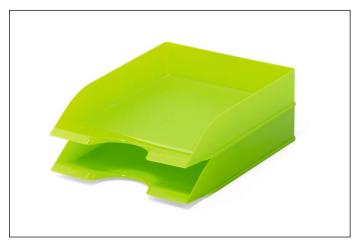

## Letter tray BASIC A4

| Article number | 1701672020 | Sales unit quantity | 6 piece       |
|----------------|------------|---------------------|---------------|
| Colour         | green      | Sales unit EAN      | 4005546105871 |