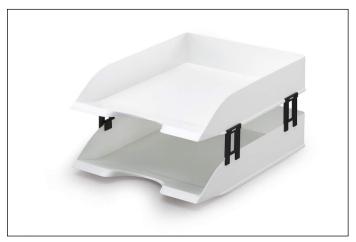

## Letter tray BASIC A4

| Article number | 1701672010 | Sales unit quantity | 6 piece       |
|----------------|------------|---------------------|---------------|
| Colour         | white      | Sales unit EAN      | 7318081672010 |