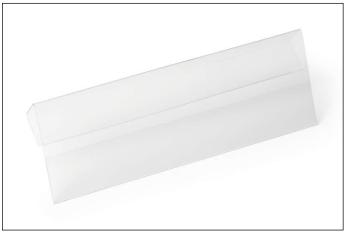

## Document sleeve with fold HARD COVER 1/2 A5 landscape

| Article number | 116119      | Sales unit quantity | 1 Pack        |
|----------------|-------------|---------------------|---------------|
| Colour         | transparent | Sales unit EAN      | 4005546736518 |
|                |             |                     |               |
|                |             |                     |               |
|                |             |                     |               |