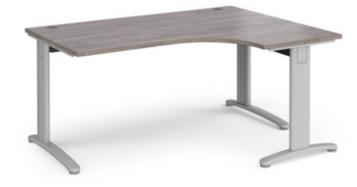

#### Left Hand Ergonomic Desk

|        | 100  | _   |     |     |      |      |
|--------|------|-----|-----|-----|------|------|
| CODE   | W    | D   | Н   | W   | d    | RRP  |
| TBEL14 | 1400 | 800 | 725 | 600 | 1200 | £603 |
| TBEL16 | 1600 | 800 | 725 | 600 | 1200 | £633 |
| TBEL18 | 1800 | 800 | 725 | 600 | 1200 | £664 |

- Ergonomic left hand desktops with post leg return
- Ideal to fit into corners or cluster together to maximise office space