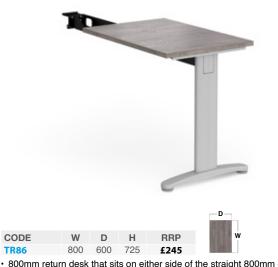

- 800mm return desk that sits on either side of the straight 800mm desks
- · Comes complete with TR10 leg frame to retro-fit existing straight desks

- Rectangular desks 800mm deep complete with 800mm return desk
- · Return can be fitted to either side of desk to extend the working area