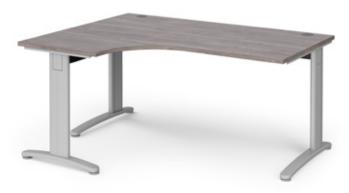

## Right Hand Deluxe Ergonomic Desks

|        |      |     |     |     |      |      | w |
|--------|------|-----|-----|-----|------|------|---|
| CODE   | W    | D   | Н   | W   | d    | RRP  | • |
| TDER14 | 1400 | 800 | 725 | 600 | 1200 | £791 | D |
| TDER16 | 1600 | 800 | 725 | 600 | 1200 | £817 |   |
| TDER18 | 1800 | 800 | 725 | 600 | 1200 | £853 |   |

- Ergonomic right hand desktops with deluxe full leg return
- Ideal to fit into corners or cluster together to maximise office space