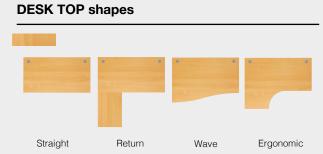

#### Left Hand Wave Desks

|       |      |     |     |     |      | VV |
|-------|------|-----|-----|-----|------|----|
|       |      |     |     |     |      | •  |
| CODE  | W    | D   | Н   | d   | RRP  | D. |
| TWL14 | 1400 | 800 | 725 | 990 | £536 | d  |
| TWL16 | 1600 | 800 | 725 | 990 | £572 |    |

- · Stylish, modern left hand wave desktops for a larger working area
- Use individually or side-by-side with the right hand desk for a full wave effect

#### Right Hand Wave Desks

|       |      |     |     |     |      | •                   |
|-------|------|-----|-----|-----|------|---------------------|
| CODE  | W    | D   | Н   | d   | RRP  | D                   |
| TWR14 | 1400 | 800 | 725 | 990 | £536 | Park of Consultings |
| TWR16 | 1600 | 800 | 725 | 990 | £572 |                     |

- · Stylish, modern right hand wave desktops for a larger working area
- Use individually or side-by-side with the left hand desk for a full wave effect