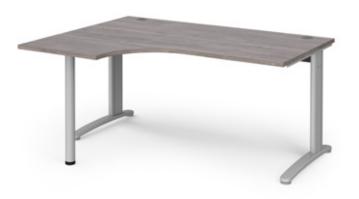

#### Left Hand Ergonomic Desk

|        | 100  | _   |     |     |      |      |
|--------|------|-----|-----|-----|------|------|
| CODE   | W    | D   | Н   | W   | d    | RRP  |
| TBEL14 | 1400 | 800 | 725 | 600 | 1200 | £603 |
| TBEL16 | 1600 | 800 | 725 | 600 | 1200 | £633 |
| TBEL18 | 1800 | 800 | 725 | 600 | 1200 | £664 |

- Ergonomic left hand desktops with post leg return
- Ideal to fit into corners or cluster together to maximise office space