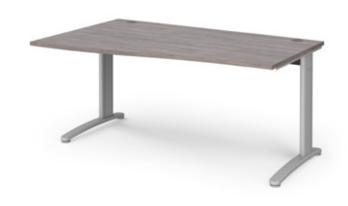

- · Rectangular desks 600mm deep with single cable access ports
- · Smaller desks are ideal for areas where space is limited

- · Rectangular desks 800mm deep with two cable access ports
- T8 & T10 only have one central cable access port

The cable managed cantilever leg design allows users to hide and store unsightly cables, keeping them off the ground where they could create trip hazards and making the desk area both safe and aesthetically pleasing.