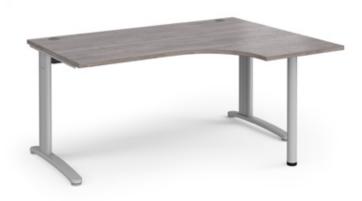

#### Right Hand Ergonomic Desks

| CODE   | W    | D   | Н   | w   | d    | RRP  |
|--------|------|-----|-----|-----|------|------|
| TBER14 | 1400 | 800 | 725 | 600 | 1200 | £603 |
| TBER16 | 1600 | 800 | 725 | 600 | 1200 | £633 |
| TBER18 | 1800 | 800 | 725 | 600 | 1200 | £664 |

- Ergonomic right hand desktops with post leg return
- Ideal to fit into corners or cluster together to maximise office space