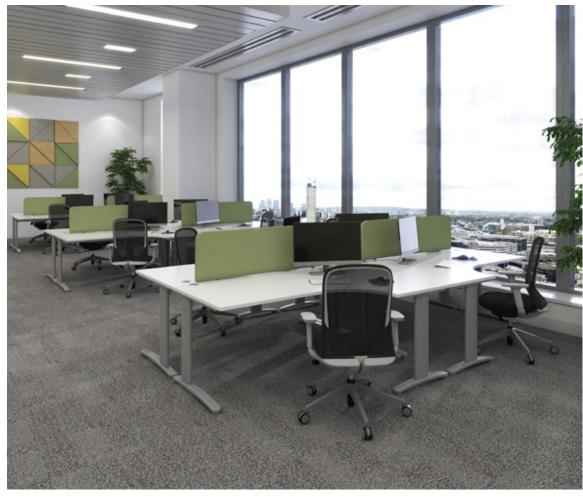

# **SPECIFICATION**

BS EN527-2:2016+A1:2019, EN1729-2:2012+A1:2015

With its strong lines and elegant form, **TR10 is a streamlined desking system** built for demanding work places and is a popular choice for a wide range of projects.

The cable managed cantilever leg design allows users to hide and store unsightly cables, keeping them off the ground where they could create trip hazards and making the desk area both safe and aesthetically pleasing.