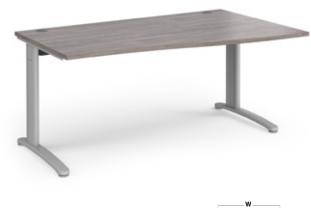

- · Rectangular desks 600mm deep with single cable access ports
- · Smaller desks are ideal for areas where space is limited

- · Rectangular desks 800mm deep with two cable access ports
- T8 & T10 only have one central cable access port