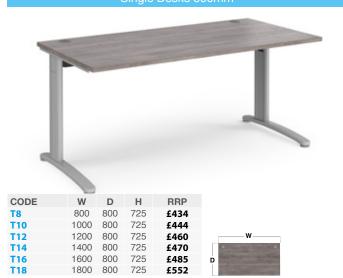

#### **WOOD** finishes **DESK FRAME colours** Silver White Oak Walnut White Beech Grey Oak **(S**) (WH) (**B**) (**GO**) (**O**) (**W**) (WH)

| CODE | W    | D   | Н   | RRP  |                                                                                                                                                                                                                                                                                                                                                                                                                                                                                                                                                                                                                                                                                                                                                                                                                                                                                                                                                                                                                                                                                                                                                                                                                                                                                                                                                                                                                                                                                                                                                                                                                                                                                                                                                                                                                                                                                                                                                                                                                                                                                                                                |
|------|------|-----|-----|------|--------------------------------------------------------------------------------------------------------------------------------------------------------------------------------------------------------------------------------------------------------------------------------------------------------------------------------------------------------------------------------------------------------------------------------------------------------------------------------------------------------------------------------------------------------------------------------------------------------------------------------------------------------------------------------------------------------------------------------------------------------------------------------------------------------------------------------------------------------------------------------------------------------------------------------------------------------------------------------------------------------------------------------------------------------------------------------------------------------------------------------------------------------------------------------------------------------------------------------------------------------------------------------------------------------------------------------------------------------------------------------------------------------------------------------------------------------------------------------------------------------------------------------------------------------------------------------------------------------------------------------------------------------------------------------------------------------------------------------------------------------------------------------------------------------------------------------------------------------------------------------------------------------------------------------------------------------------------------------------------------------------------------------------------------------------------------------------------------------------------------------|
| T608 | 800  | 600 | 725 | £398 | NAME AND ADDRESS OF THE OWNER, WHEN PERSON NAME AND ADDRESS OF THE O |
| T610 | 1000 | 600 | 725 | £405 | W                                                                                                                                                                                                                                                                                                                                                                                                                                                                                                                                                                                                                                                                                                                                                                                                                                                                                                                                                                                                                                                                                                                                                                                                                                                                                                                                                                                                                                                                                                                                                                                                                                                                                                                                                                                                                                                                                                                                                                                                                                                                                                                              |
| T612 | 1200 | 600 | 725 | £424 |                                                                                                                                                                                                                                                                                                                                                                                                                                                                                                                                                                                                                                                                                                                                                                                                                                                                                                                                                                                                                                                                                                                                                                                                                                                                                                                                                                                                                                                                                                                                                                                                                                                                                                                                                                                                                                                                                                                                                                                                                                                                                                                                |
| T614 | 1400 | 600 | 725 | £434 | D                                                                                                                                                                                                                                                                                                                                                                                                                                                                                                                                                                                                                                                                                                                                                                                                                                                                                                                                                                                                                                                                                                                                                                                                                                                                                                                                                                                                                                                                                                                                                                                                                                                                                                                                                                                                                                                                                                                                                                                                                                                                                                                              |
| T616 | 1600 | 600 | 725 | £455 |                                                                                                                                                                                                                                                                                                                                                                                                                                                                                                                                                                                                                                                                                                                                                                                                                                                                                                                                                                                                                                                                                                                                                                                                                                                                                                                                                                                                                                                                                                                                                                                                                                                                                                                                                                                                                                                                                                                                                                                                                                                                                                                                |

- · Rectangular desks 600mm deep with single cable access ports
- · Smaller desks are ideal for areas where space is limited

- · Rectangular desks 800mm deep with two cable access ports
- T8 & T10 only have one central cable access port