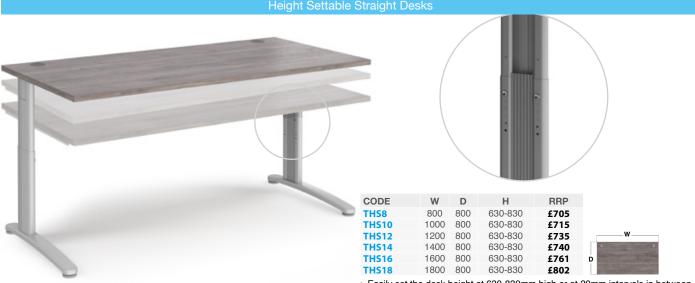

#### **WOOD** finishes **DESK FRAME colours** Silver White Oak Walnut White Beech Grey Oak **(S**) (WH) (**B**) (**GO**) (**O**) (**W**) (WH)

| CODE | W    | D   | Н   | RRP  |                                                                                                                                                                                                                                                                                                                                                                                                                                                                                                                                                                                                                                                                                                                                                                                                                                                                                                                                                                                                                                                                                                                                                                                                                                                                                                                                                                                                                                                                                                                                                                                                                                                                                                                                                                                                                                                                                                                                                                                                                                                                                                                                |
|------|------|-----|-----|------|--------------------------------------------------------------------------------------------------------------------------------------------------------------------------------------------------------------------------------------------------------------------------------------------------------------------------------------------------------------------------------------------------------------------------------------------------------------------------------------------------------------------------------------------------------------------------------------------------------------------------------------------------------------------------------------------------------------------------------------------------------------------------------------------------------------------------------------------------------------------------------------------------------------------------------------------------------------------------------------------------------------------------------------------------------------------------------------------------------------------------------------------------------------------------------------------------------------------------------------------------------------------------------------------------------------------------------------------------------------------------------------------------------------------------------------------------------------------------------------------------------------------------------------------------------------------------------------------------------------------------------------------------------------------------------------------------------------------------------------------------------------------------------------------------------------------------------------------------------------------------------------------------------------------------------------------------------------------------------------------------------------------------------------------------------------------------------------------------------------------------------|
| T608 | 800  | 600 | 725 | £398 | NAME AND ADDRESS OF THE OWNER, WHEN PERSON NAME AND ADDRESS OF THE O |
| T610 | 1000 | 600 | 725 | £405 | W                                                                                                                                                                                                                                                                                                                                                                                                                                                                                                                                                                                                                                                                                                                                                                                                                                                                                                                                                                                                                                                                                                                                                                                                                                                                                                                                                                                                                                                                                                                                                                                                                                                                                                                                                                                                                                                                                                                                                                                                                                                                                                                              |
| T612 | 1200 | 600 | 725 | £424 |                                                                                                                                                                                                                                                                                                                                                                                                                                                                                                                                                                                                                                                                                                                                                                                                                                                                                                                                                                                                                                                                                                                                                                                                                                                                                                                                                                                                                                                                                                                                                                                                                                                                                                                                                                                                                                                                                                                                                                                                                                                                                                                                |
| T614 | 1400 | 600 | 725 | £434 | D                                                                                                                                                                                                                                                                                                                                                                                                                                                                                                                                                                                                                                                                                                                                                                                                                                                                                                                                                                                                                                                                                                                                                                                                                                                                                                                                                                                                                                                                                                                                                                                                                                                                                                                                                                                                                                                                                                                                                                                                                                                                                                                              |
| T616 | 1600 | 600 | 725 | £455 |                                                                                                                                                                                                                                                                                                                                                                                                                                                                                                                                                                                                                                                                                                                                                                                                                                                                                                                                                                                                                                                                                                                                                                                                                                                                                                                                                                                                                                                                                                                                                                                                                                                                                                                                                                                                                                                                                                                                                                                                                                                                                                                                |

- · Easily set the desk height at 630-830mm high or at 20mm intervals in between
- · Ideal for people both tall and small, and as extended height for wheelchair access