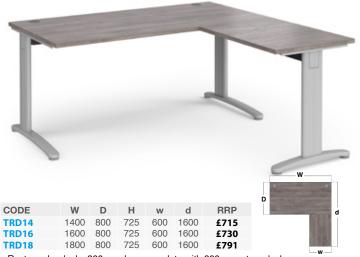

- 800mm return desk that sits on either side of the straight 800mm desks
- · Comes complete with TR10 leg frame to retro-fit existing straight desks

- Rectangular desks 800mm deep complete with 800mm return desk
- · Return can be fitted to either side of desk to extend the working area