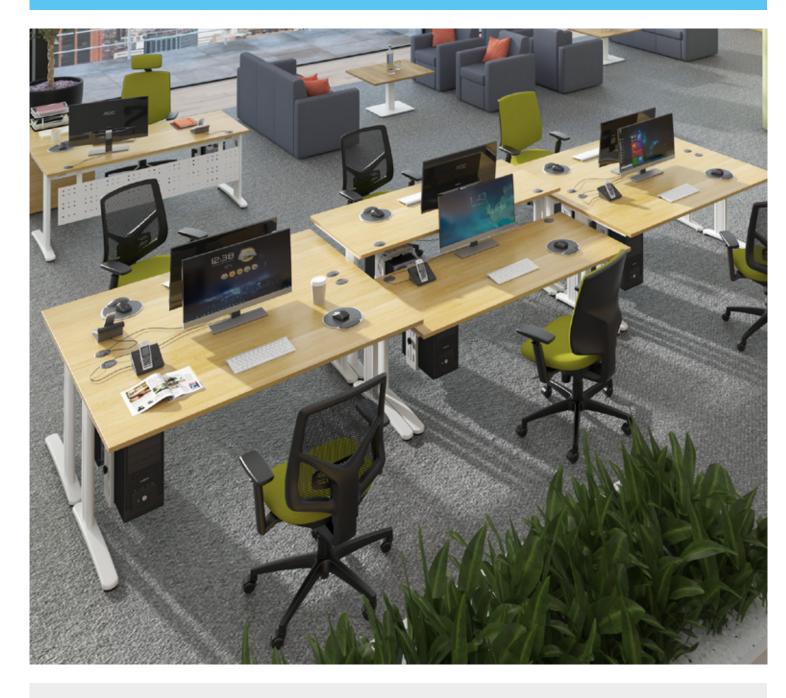

# **SPECIFICATION**

BS EN527-2:2016+A1:2019, EN1729-2:2012+A1:2015

With its strong lines and elegant form, **TR10 is a streamlined desking system** built for demanding work places and is a popular choice for a wide range of projects.

The cable managed cantilever leg design allows users to hide and store unsightly cables, keeping them off the ground where they could create trip hazards and making the desk area both safe and aesthetically pleasing.

- · Easily set the desk height at 630-830mm high or at 20mm intervals in between
- · Ideal for people both tall and small, and as extended height for wheelchair access