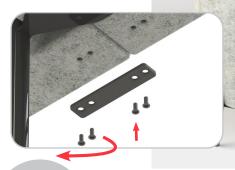

#### Step 5

Attach the M6 x 50mm bolts as shown to secure the frame to the top.

6

#### Step 6

Attach the M6 x 50mm bolts as shown to secure the frame to the top.