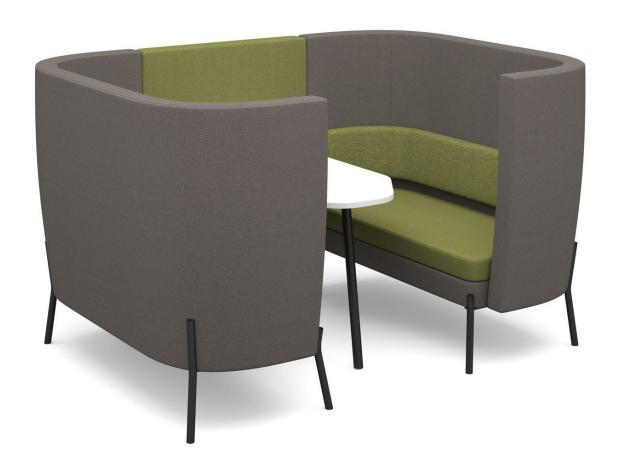

## **Tilly - Meeting Booth**

TY-B2L - TY-B4L - TY-B2H - TY-B4H

## **ASSEMBLY INSTRUCTIONS**

Tilly **Meeting Booths** 

Pack 1: 2x Sofa Units

Pack 2: 1x Linking Panel

Pack 3: 1x Top Pack & **Fitting Kit** 