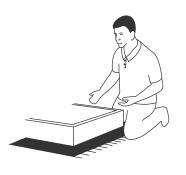

#### Step 2

Locate and attach the leg aligning the holes located as shown using the M6 x 20mm bolts.

3

#### Step 3

Locate the brackets to the fixing holes and attach using the M6 x 20mm bolts as shown.

#### Step 4

Locate the brackets to the fixing holes and attach using the M6 x 20mm bolts as shown.

5