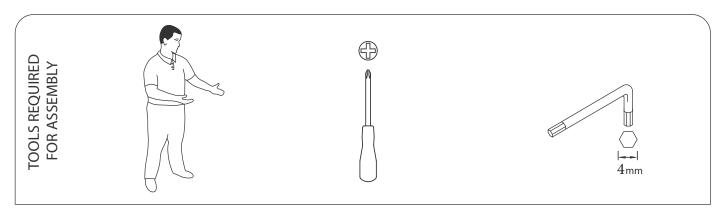

#### Please check that you have all the fittings

#### **FITTINGS SUPPLIED**

Connector Bolt - M6

Size **PCS** 50mm **4** 30mm **4** 

Connector Bolt - M6

Size PCS 20mm 8

Top Fixing Bracket

Size **PCS** 120 x 120mm **2** 

Link Fixing Bracket

Size **PCS** 120 x 30mm **2** 