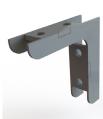

#### Step 3

Locate the brackets to the fixing holes and attach using the M6 x 20mm bolts as shown.

#### Step 4

Locate the brackets to the fixing holes and attach using the M6 x 20mm bolts as shown.

5