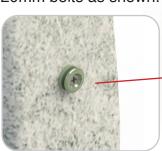

#### Step 2

Locate and attach the leg aligning the holes located as shown using the M6 x 20mm bolts.

3