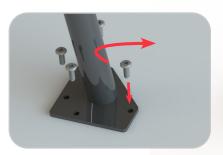

#### Step 2

Locate and attach the leg aligning the holes located as shown using the M6 x 20mm bolts.

3