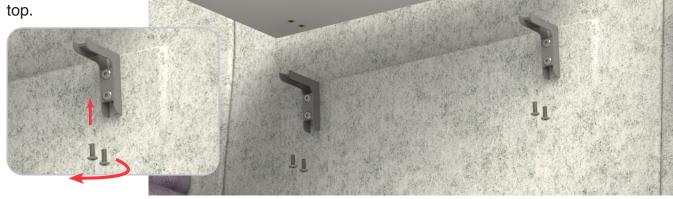

#### Step 4

Locate the brackets to the fixing holes and attach using the M6 x 20mm bolts as shown.

5