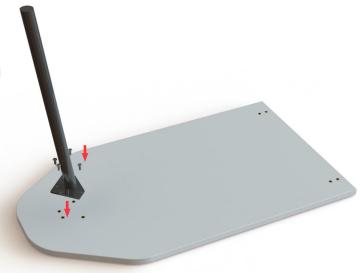

#### Step 3

Locate the brackets to the fixing holes and attach using the M6 x 20mm bolts as shown.

#### Step 4

Locate the brackets to the fixing holes and attach using the M6 x 20mm bolts as shown.

5