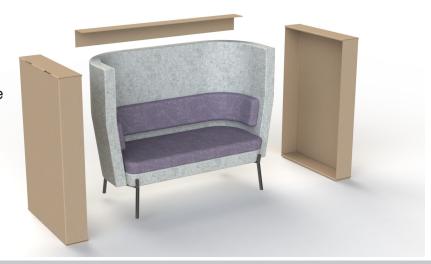

#### Step 1

Unpack your new Tilly booth seating unit and please recycle all packaging.

2