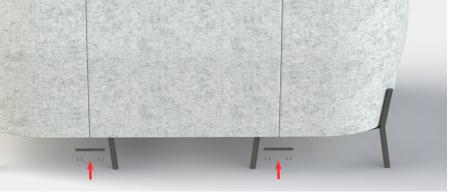

#### Step 2

Locate and attach the leg aligning the holes located as shown using the M6 x 20mm bolts.

3