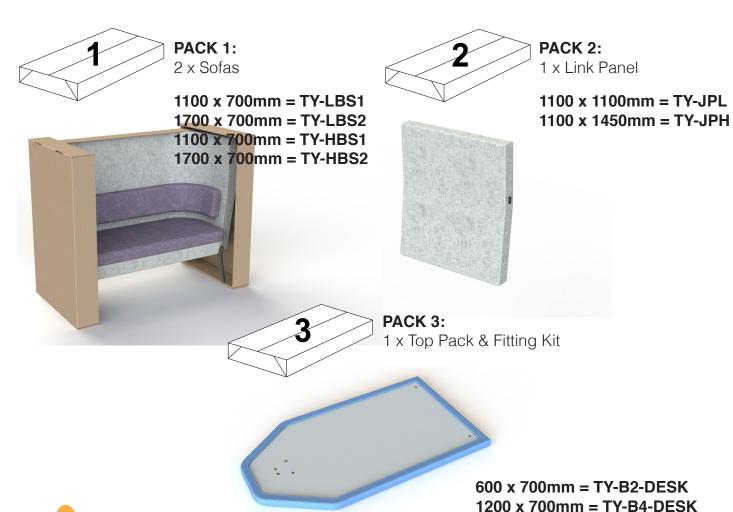

## **ASSEMBLY INSTRUCTIONS**

Tilly **Meeting Booths** 

Pack 1: 2x Sofa Units

Pack 2: 1x Linking Panel

Pack 3: 1x Top Pack & **Fitting Kit** 

## **Tilly - Meeting Booth**

TY-B2L - TY-B4L - TY-B2H - TY-B4H