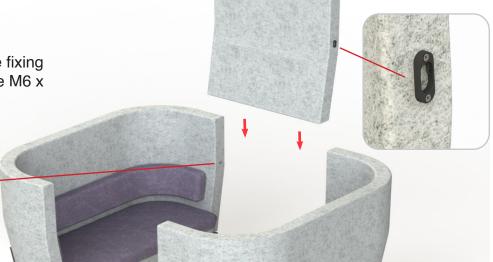

#### Step 3

Locate the brackets to the fixing holes and attach using the M6 x 20mm bolts as shown.

#### Step 4

Locate the brackets to the fixing holes and attach using the M6 x 20mm bolts as shown.

5