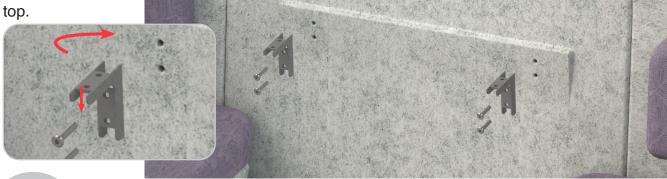

#### Step 3

Locate the brackets to the fixing holes and attach using the M6 x 20mm bolts as shown.