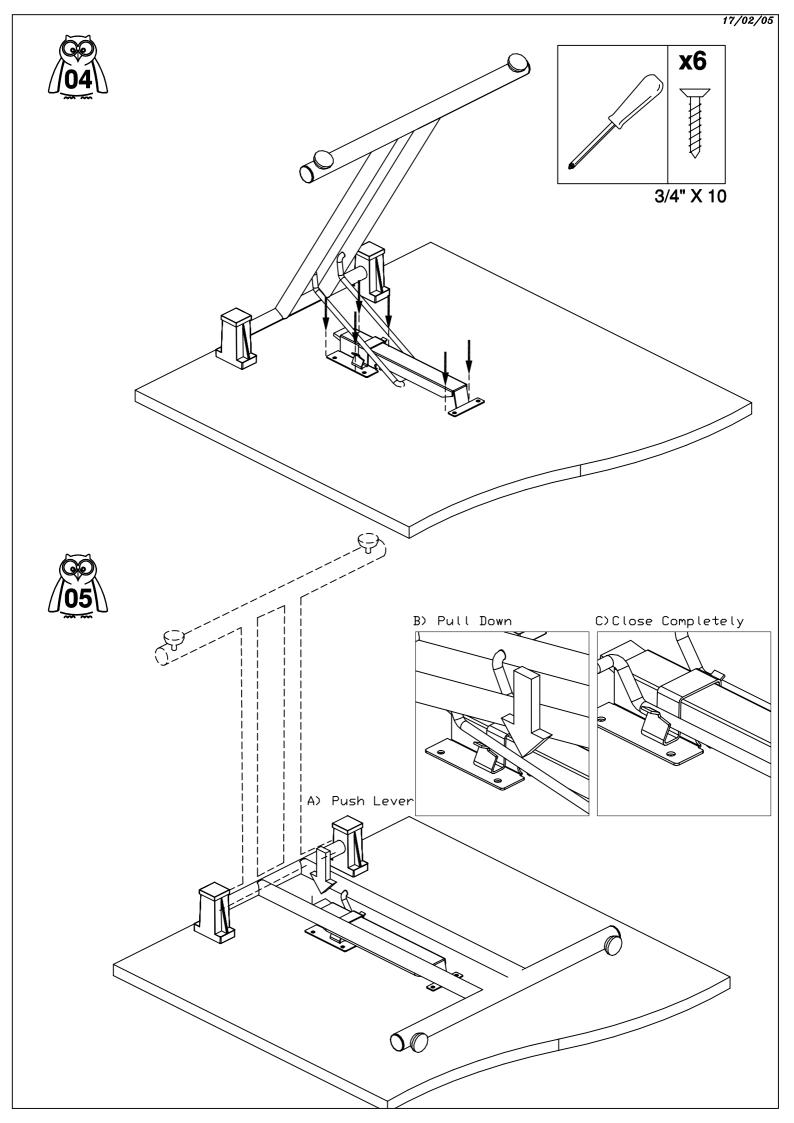

## F1,F2,F3,F4,F5 FOLDING TABLE INSTRUCTIONS

**Fitting Content** 

3/4" X 10 SCREW QTY:12

1 1/4 " X 10 SCREW QTY:16

The fittings are in a selfsealed bag please open the bag and then empty the contents into a bowl so that none get lost.

PLEASE - keep all fittings away from children.

Required For Assembly

Start the assembly of this product by familiarising yourself with each component and this instruction sheet, this will make assembly easier. Handle all panels with care.

Always lay panels down on a flat smooth surface. Complete each stage before going to the next one. Please follow these instructions and take your time.