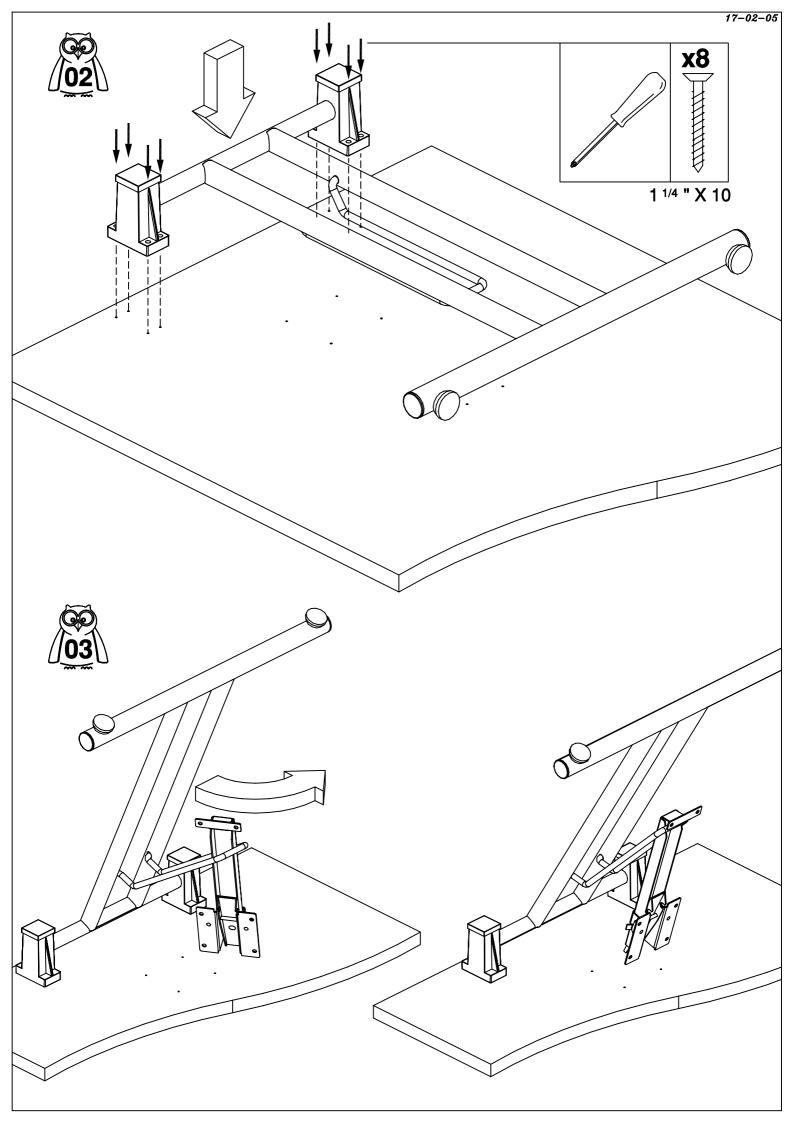

## F1,F2,F3,F4,F5 FOLDING TABLE INSTRUCTIONS

**Fitting Content** 

3/4" X 10 SCREW QTY:12

1 1/4 " X 10 SCREW QTY:16

The fittings are in a selfsealed bag please open the bag and then empty the contents into a bowl so that none get lost.

PLEASE - keep all fittings away from children.

Required For Assembly

Start the assembly of this product by familiarising yourself with each component and this instruction sheet, this will make assembly easier. Handle all panels with care.

Always lay panels down on a flat smooth surface. Complete each stage before going to the next one. Please follow these instructions and take your time.