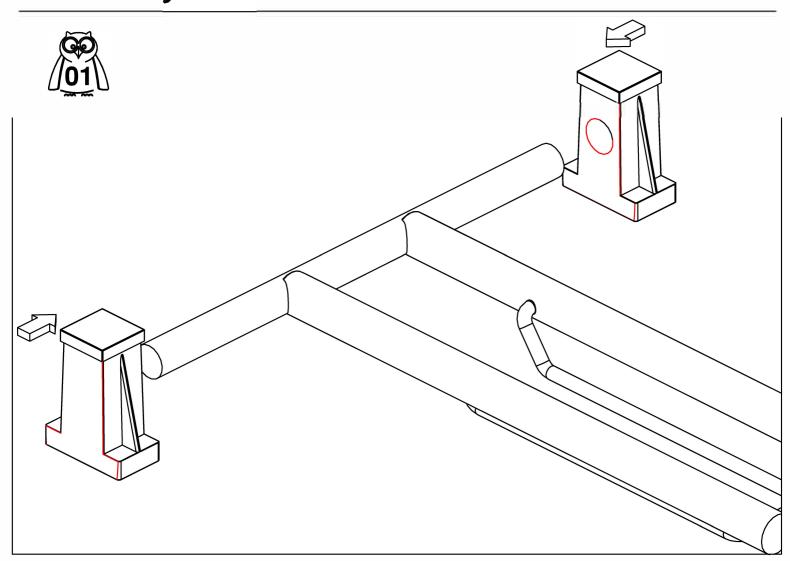

## F1,F2,F3,F4,F5 FOLDING TABLE INSTRUCTIONS

**Fitting Content** 

3/4" X 10 SCREW QTY:12

1 1/4 " X 10 SCREW QTY:16

The fittings are in a selfsealed bag please open the bag and then empty the contents into a bowl so that none get lost.

PLEASE - keep all fittings away from children.

Required For Assembly

Start the assembly of this product by familiarising yourself with each component and this instruction sheet, this will make assembly easier. Handle all panels with care.

Always lay panels down on a flat smooth surface. Complete each stage before going to the next one. Please follow these instructions and take your time.