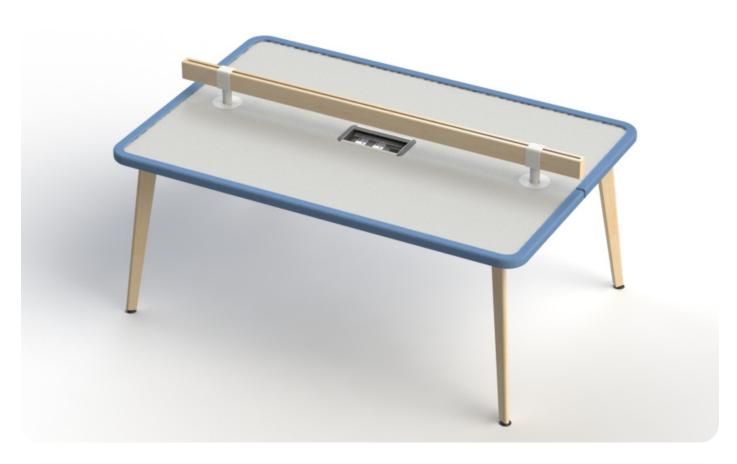

## Step 7

Locate the power module as shown and clip in place.

8

### Step 8

Locate the supports as shown, and attach using M8 hex bolts to secure the brackets to the underside.

9

### Step 8

Slide the toolbar and fix in place using the M6 grub screws prefitted to the supports.