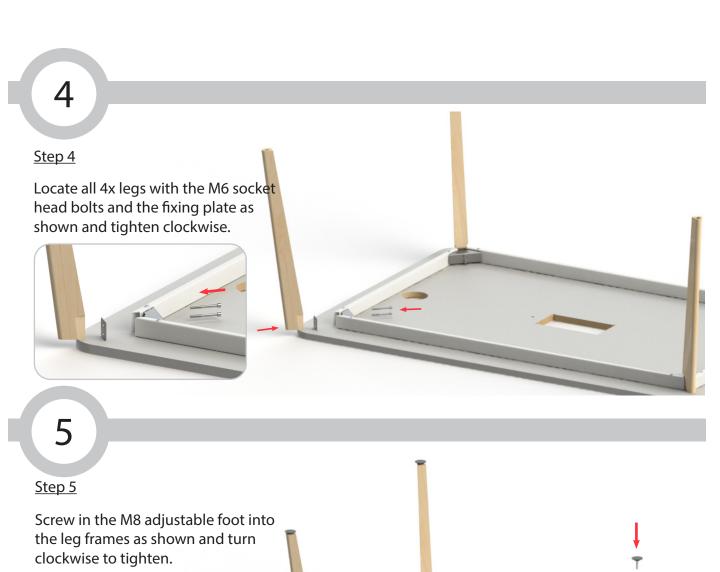

#### Step 2

Align the fixing holes in the rails to the holes in the underside of the top panel.

Loosely screw in the M6 connector bolts as shown and turning clockwise.

3