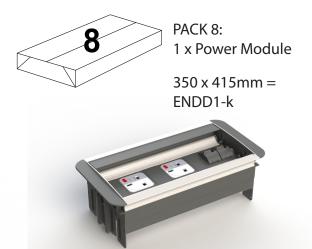

Pack 6: 1x Tool Rail

Pack 7: 2x Supports

Pack 8: 1x Power Module

ALWAYS HANDLE ITEMS WITH CARE

IF UNSURE CALL FOR ASSISTANCE

KEEP FITTINGS AWAY FROM CHILDREN

## Step 7

Locate the power module as shown and clip in place.

8