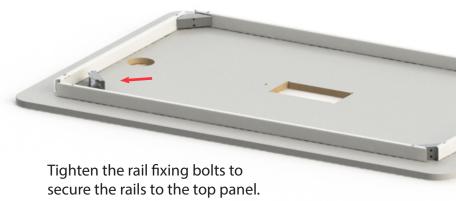

### Step 3

Locate the brackets as shown slotting the prongs into the slots on the cross rails.

Step 6

Carefully turn over the Workstation.

(2 person lift required)