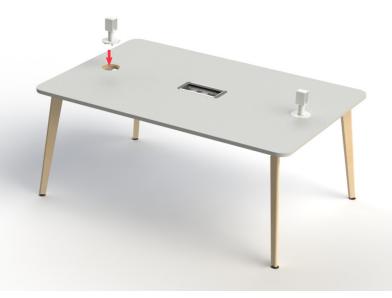

**PCS** 48 Dia. x 10mm 4



Socket head Bolt - M6

Size PCS 70mm 8

Hex Bolt - M8

Size PCS 20mm 8



Connector Bolt - M6

Size PCS 65mm 8

# SAXON WORKSTATION ASSEMBLY

1

#### Step 1

Unpack your new Saxon Workstation and please recycle all packaging.



2

#### Step 2

Align the fixing holes in the rails to the holes in the underside of the top panel.



Loosely screw in the M6 connector bolts as shown and turning clockwise.

3

### Step 3

Locate the brackets as shown slotting the prongs into the slots on the cross rails.









Step 6

Carefully turn over the Workstation.

(2 person lift required)



## Step 7

Locate the power module as shown and clip in place.



8

### Step 8

Locate the supports as shown, and attach using M8 hex bolts to secure the brackets to the underside.





9

### Step 8

Slide the toolbar and fix in place using the M6 grub screws prefitted to the supports.