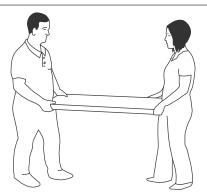

### Step 3

Locate the brackets as shown slotting the prongs into the slots on the cross rails.

Step 6

Carefully turn over the Workstation.

(2 person lift required)