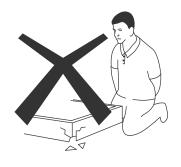

### Step 3

Locate the brackets as shown slotting the prongs into the slots on the cross rails.

Step 6

Carefully turn over the Workstation.

(2 person lift required)