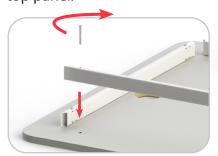

#### Step 2

Align the fixing holes in the rails to the holes in the underside of the top panel.

Loosely screw in the M6 connector bolts as shown and turning clockwise.

3