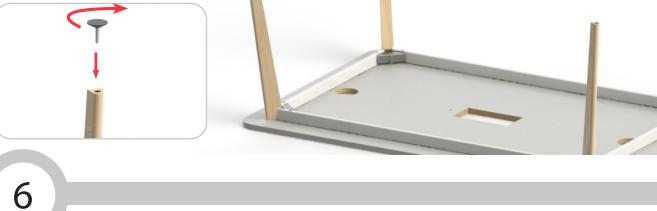

### Step 3

Locate the brackets as shown slotting the prongs into the slots on the cross rails.

Step 6

Carefully turn over the Workstation.

(2 person lift required)