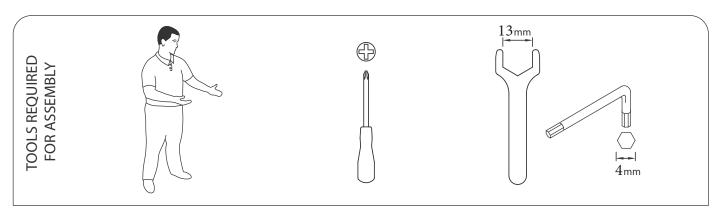

# Saxon - Workstation SWT1820-B1 & SWT1820-B2

Saxon

Workstation - Low Toolbar

Pack 1: 1x Top Pack

Pack 2: 1x Rail Pack (1800w)

Pack 3: 1x Rail Pack (1200w)

Pack 4: 1x Leg Pack

Pack 5: 1x Fitting Kit

Pack 6: 1x Tool Rail

Pack 7: 2x Supports

Pack 8: 1x Power Module

ALWAYS HANDLE ITEMS WITH CARE

IF UNSURE CALL FOR ASSISTANCE

KEEP FITTINGS AWAY FROM CHILDREN