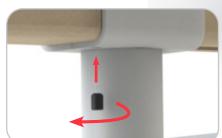

### Step 8

Slide the toolbar and fix in place using the M6 grub screws prefitted to the supports.