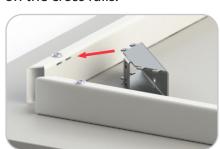

### Step 3

Locate the brackets as shown slotting the prongs into the slots on the cross rails.

Step 6

Carefully turn over the Workstation.

(2 person lift required)