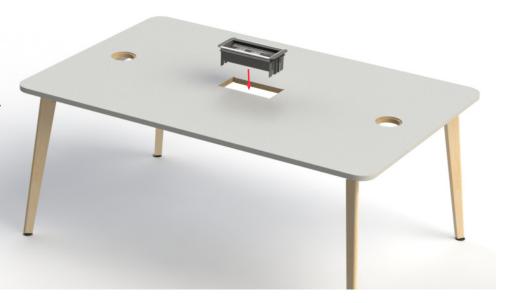

### **FITTINGS SUPPLIED**





Leg Fixing Bracket

Size PCS

### Leg Fixing Plate

Size PCS 4

Screw-in Foot - M8

Size

**PCS** 48 Dia. x 10mm 4



Socket head Bolt - M6

Size PCS 70mm 8

Hex Bolt - M8

Size PCS 20mm 8



Connector Bolt - M6

Size PCS 65mm 8

# SAXON WORKSTATION ASSEMBLY

1

#### Step 1

Unpack your new Saxon Workstation and please recycle all packaging.



2

#### Step 2

Align the fixing holes in the rails to the holes in the underside of the top panel.



Loosely screw in the M6 connector bolts as shown and turning clockwise.

3

### Step 3

Locate the brackets as shown slotting the prongs into the slots on the cross rails.









Step 6

Carefully turn over the Workstation.

(2 person lift required)



## Step 7

Locate the power module as shown and clip in place.



8

### Step 8

Locate the supports as shown, and attach using M8 hex bolts to secure the brackets to the underside.





9

### Step 8

Slide the toolbar and fix in place using the M6 grub screws prefitted to the supports.