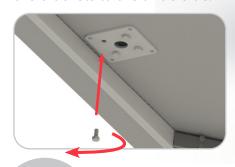

### Step 8

Locate the supports as shown, and attach using M8 hex bolts to secure the brackets to the underside.

9