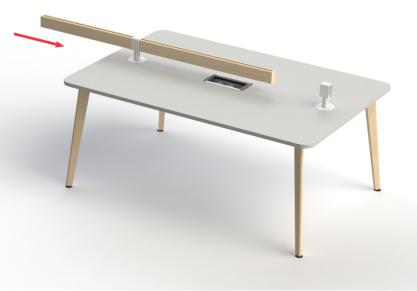

### Step 8

Slide the toolbar and fix in place using the M6 grub screws prefitted to the supports.