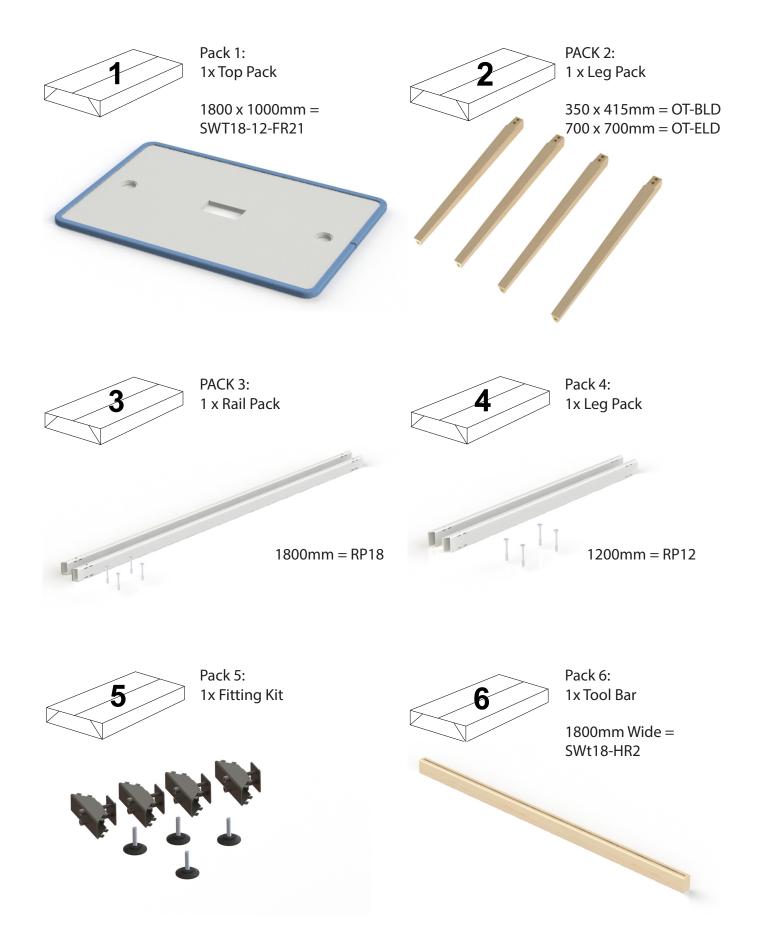

# Saxon - Workstation SWT1820-B1 & SWT1820-B2

Saxon

Workstation - Low Toolbar

Pack 1: 1x Top Pack

Pack 2: 1x Rail Pack (1800w)

Pack 3: 1x Rail Pack (1200w)

Pack 4: 1x Leg Pack

Pack 5: 1x Fitting Kit

Pack 6: 1x Tool Rail

Pack 7: 2x Supports

Pack 8: 1x Power Module

ALWAYS HANDLE ITEMS WITH CARE

IF UNSURE CALL FOR ASSISTANCE

KEEP FITTINGS AWAY FROM CHILDREN

# Please check that you have all the panels

# Please check that you have all the fittings