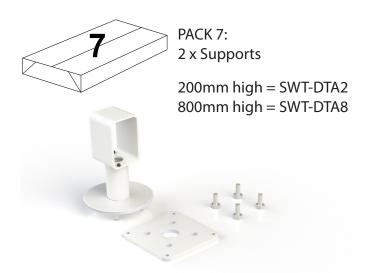

Pack 6: 1x Tool Rail

Pack 7: 2x Supports

Pack 8: 1x Power Module

ALWAYS HANDLE ITEMS WITH CARE

IF UNSURE CALL FOR ASSISTANCE

KEEP FITTINGS AWAY FROM CHILDREN

### Step 8

Locate the supports as shown, and attach using M8 hex bolts to secure the brackets to the underside.

9

### Step 8

Slide the toolbar and fix in place using the M6 grub screws prefitted to the supports.