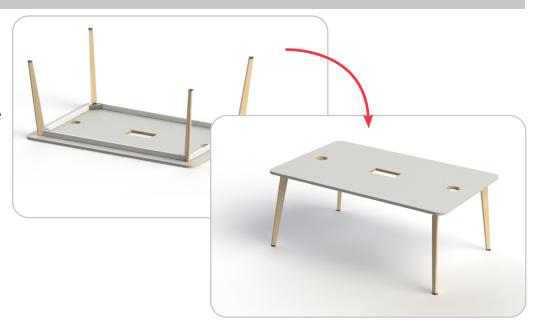

### Step 3

Locate the brackets as shown slotting the prongs into the slots on the cross rails.

Step 6

Carefully turn over the Workstation.

(2 person lift required)