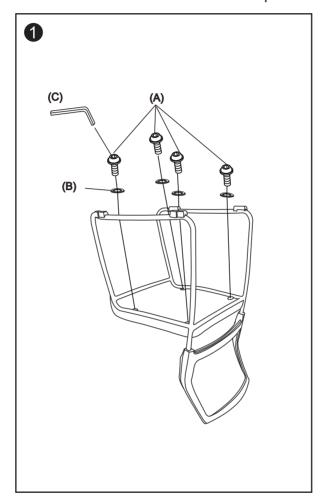

Do not tighten bolts fully until you have completed assembly. Should you require any assistance in assembling your goods please contact customer services on 0151 548 7111 between 9am/4:30pm.