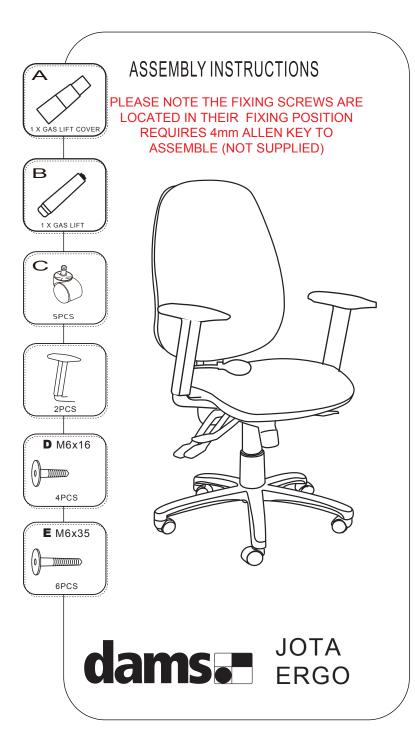

Do not tighten bolts fully until you have completed assembly.

"Should you require any assistance in assembling your goods please contact customer services on 0151 548 7111 between 9am/4:30pm.