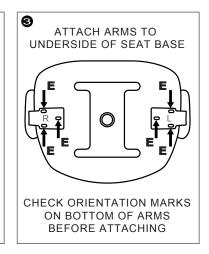

Do not tighten bolts fully until you have completed assembly.

"Should you require any assistance in assembling your goods please contact customer services on 0151 548 7111 between 9am/4:30pm.