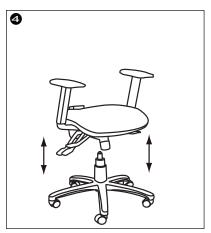

Do not tighten bolts fully until you have completed assembly.

"Should you require any assistance in assembling your goods please contact customer services on 0151 548 7111 between 9am/4:30pm.













## **WARNING**

- USE THIS PRODUCT ONLY FOR SEATING ONE PERSON AT A TIME
- DO NOT USE THIS CHAIR UNLESS ALL BOLTS, SCREWS AND HANDWHEELS ARE FIRMLY SECURED
- AT LEAST EVERY 4 MONTHS CHECK ALL BOLTS, SCREWS AND HANDWHEELS TO BE SURE THEY REMAIN TIGHT
- IF PARTS ARE MISSING, BROKEN, DAMAGED OR WORN, STOP USING THE PRODUCT UNTIL REPAIRS ARE MADE USING AUTHORISED PARTS
- FAILURE TO FOLLOW THESE INSTRUCTIONS/WARNINGS COULD RESULT IN SERIOUS INJURY