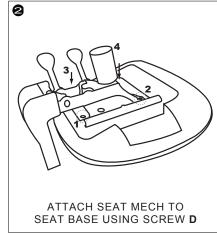

Do not tighten bolts fully until you have completed assembly.

"Should you require any assistance in assembling your goods please contact customer services on 0151 548 7111 between 9am/4:30pm.