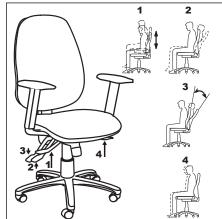

Do not tighten bolts fully until you have completed assembly.

"Should you require any assistance in assembling your goods please contact customer services on 0151 548 7111 between 9am/4:30pm.













## **WARNING**

- USE THIS PRODUCT ONLY FOR SEATING ONE PERSON AT A TIME
- DO NOT USE THIS CHAIR UNLESS ALL BOLTS, SCREWS AND HANDWHEELS ARE FIRMLY SECURED
- AT LEAST EVERY 4 MONTHS CHECK ALL BOLTS, SCREWS AND HANDWHEELS TO BE SURE THEY REMAIN TIGHT
- IF PARTS ARE MISSING, BROKEN, DAMAGED OR WORN, STOP USING THE PRODUCT UNTIL REPAIRS ARE MADE USING AUTHORISED PARTS
- FAILURE TO FOLLOW THESE INSTRUCTIONS/WARNINGS COULD RESULT IN SERIOUS INJURY