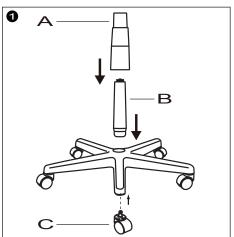

Do not tighten bolts fully until you have completed assembly.

"Should you require any assistance in assembling your goods please contact customer services on 0151 548 7111 between 9am/4:30pm.