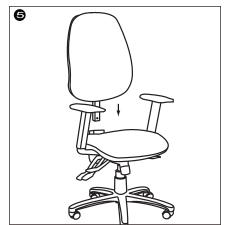

Do not tighten bolts fully until you have completed assembly.

"Should you require any assistance in assembling your goods please contact customer services on 0151 548 7111 between 9am/4:30pm.













## **WARNING**

- USE THIS PRODUCT ONLY FOR SEATING ONE PERSON AT A TIME
- DO NOT USE THIS CHAIR UNLESS ALL BOLTS, SCREWS AND HANDWHEELS ARE FIRMLY SECURED
- AT LEAST EVERY 4 MONTHS CHECK ALL BOLTS, SCREWS AND HANDWHEELS TO BE SURE THEY REMAIN TIGHT
- IF PARTS ARE MISSING, BROKEN, DAMAGED OR WORN, STOP USING THE PRODUCT UNTIL REPAIRS ARE MADE USING AUTHORISED PARTS
- FAILURE TO FOLLOW THESE INSTRUCTIONS/WARNINGS COULD RESULT IN SERIOUS INJURY