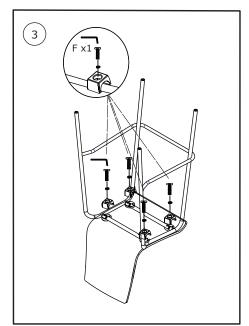

## **ASSEMBLY INSTRUCTIONS** Please note that all fittings are packed with legs. 4PCS 4PCS 4PCS 1PC RM-FUN02-B RM-PIT02-B RM-PIT02-W RM-PIT/FUNSW RM-PIT/FUNSK RM-PIT/FUNSW RM-PIT/FUNSC RM-PIT/FUNSK RM-PIT/FUNSC dams

Dot not tighten bolts fully until you have completed assembly.

"Should you require any assistance in assembling your goods please contact customer services on 0151 548 7111 between 9am/4:30pm.