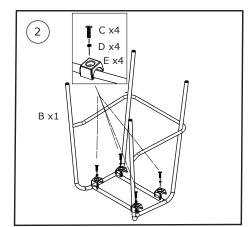

## **ASSEMBLY INSTRUCTIONS** Please note that all fittings are packed with legs. 4PCS 4PCS 4PCS 1PC RM-FUN02-B RM-PIT02-B RM-PIT02-W RM-PIT/FUNSW RM-PIT/FUNSK RM-PIT/FUNSW RM-PIT/FUNSC RM-PIT/FUNSK RM-PIT/FUNSC dams

Dot not tighten bolts fully until you have completed assembly.

"Should you require any assistance in assembling your goods please contact customer services on 0151 548 7111 between 9am/4:30pm.