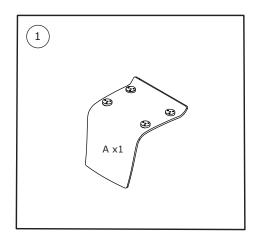

## **ASSEMBLY INSTRUCTIONS** Please note that all fittings are packed with legs. 4PCS 4PCS 4PCS 1PC RM-FUN02-B RM-PIT02-B RM-PIT02-W RM-PIT/FUNSW RM-PIT/FUNSK RM-PIT/FUNSW RM-PIT/FUNSC RM-PIT/FUNSK RM-PIT/FUNSC dams