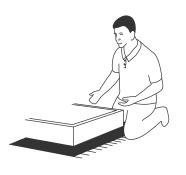

#### Step 2

Locate and attach the leg aligning the holes located as shown using the M6 x 20(MF) / 50(WF)bolts.

3