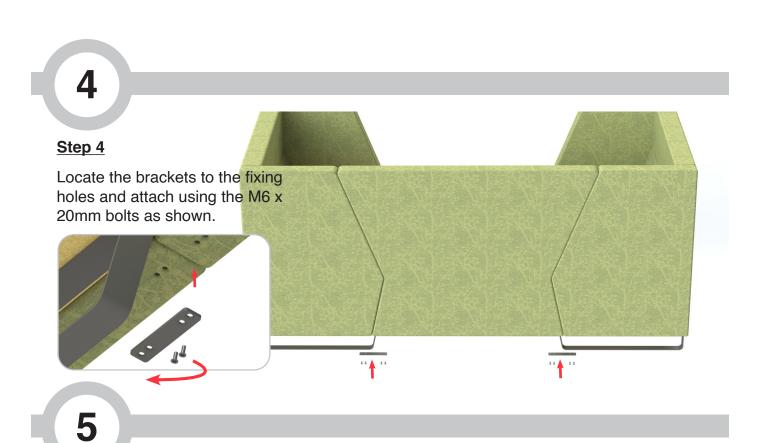

### Step 3

Step 5
Attach the top fixing bracket using the M6 x 50mm bolts as shown.

Step 6
Attach the M6 x 20mm bolts as shown to secure the frame to the top.

6