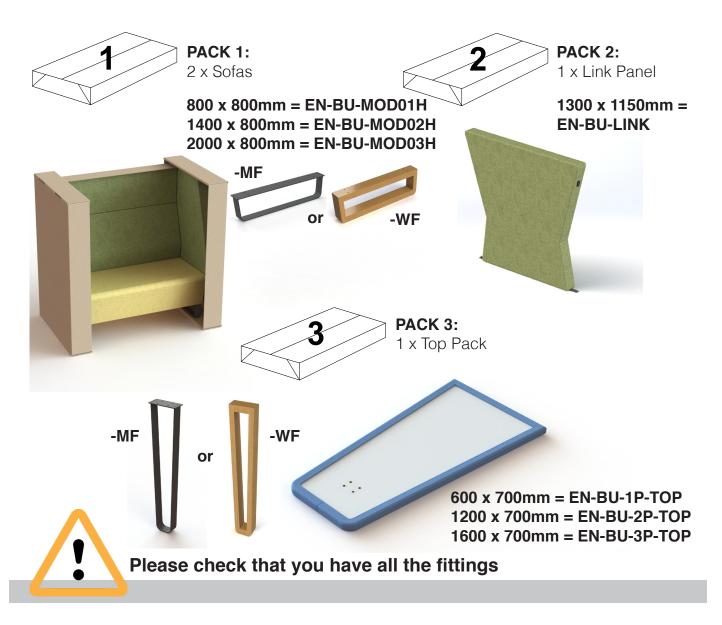

# ASSEMBLY INSTRUCTIONS

**Encore Meeting Booths** 

Pack 1: 2x Sofas

Pack 2: 1x Linking Panel

Pack 3: 1x Top Pack

## Please check that you have all the parts