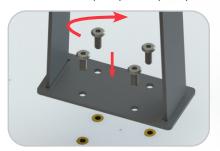

### Step 3

Step 5
Attach the top fixing bracket using the M6 x 50mm bolts as shown.

Step 6
Attach the M6 x 20mm bolts as shown to secure the frame to the top.

6