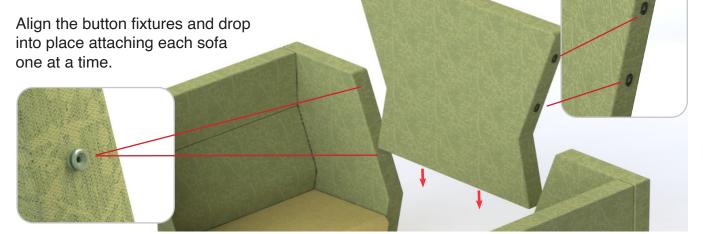

### Step 3

Step 5
Attach the top fixing bracket using the M6 x 50mm bolts as shown.

Step 6
Attach the M6 x 20mm bolts as shown to secure the frame to the top.

6