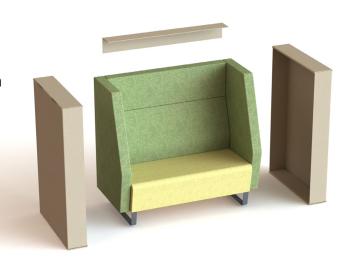

## **Encore - Meeting Booth**

ENC-POD02 - ENC-POD04 - ENC-POD06 ENCOP-POD02 - ENCOP-POD04 - ENCOP-POD06

# ASSEMBLY INSTRUCTIONS

**Encore Meeting Booths** 

Pack 1: 2x Sofas

Pack 2: 1x Linking Panel

Pack 3: 1x Top Pack