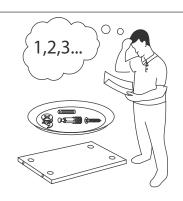

## **Encore - Meeting Booth**

ENC-POD02 - ENC-POD04 - ENC-POD06 ENCOP-POD02 - ENCOP-POD04 - ENCOP-POD06



# ASSEMBLY INSTRUCTIONS

**Encore Meeting Booths** 



Pack 1: 2x Sofas

Pack 2: 1x Linking Panel

Pack 3: 1x Top Pack









## ALWAYS HANDLE ITEMS WITH CARE





IF UNSURE CALL FOR ASSISTANCE





KEEP FITTINGS AWAY FROM CHILDREN







## Please check that you have all the parts





## **TILLY MEETING BOOTH ASSEMBLY**

1

#### Step 1

Unpack your new Encore booth seating unit and please recycle all packaging.



2

#### Step 2

Locate and attach the leg aligning the holes located as shown using the M6 x 20(MF) / 50(WF)bolts.





3

### Step 3





Step 5
Attach the top fixing bracket using the M6 x 50mm bolts as shown.

Step 6
Attach the M6 x 20mm bolts as shown to secure the frame to the top.

6