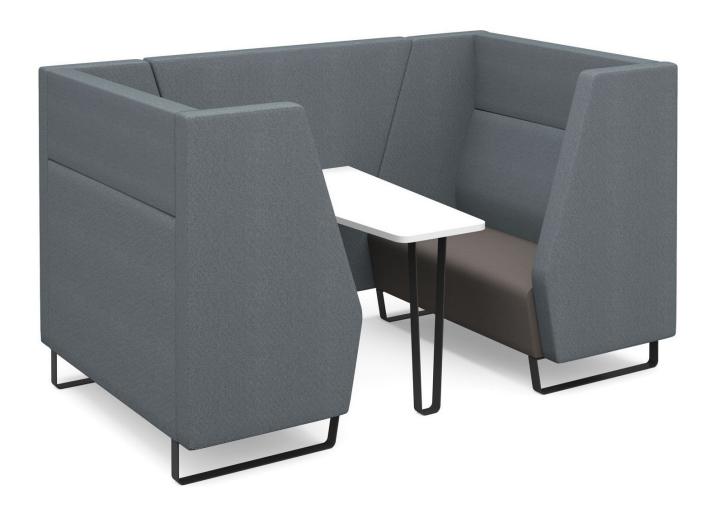

## **Encore - Meeting Booth**

ENC-POD02 - ENC-POD04 - ENC-POD06 ENCOP-POD02 - ENCOP-POD04 - ENCOP-POD06

# ASSEMBLY INSTRUCTIONS

**Encore Meeting Booths** 

Pack 1: 2x Sofas

Pack 2: 1x Linking Panel

Pack 3: 1x Top Pack