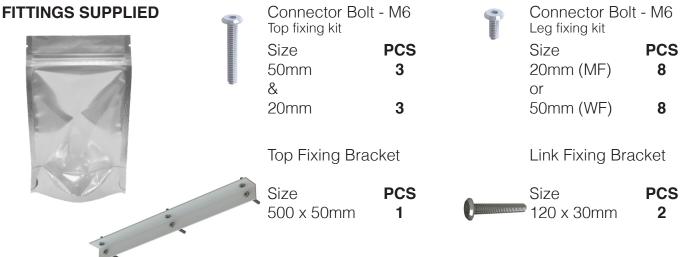

## Please check that you have all the parts

#### Step 2

Locate and attach the leg aligning the holes located as shown using the M6 x 20(MF) / 50(WF)bolts.

3

### Step 3

Step 5
Attach the top fixing bracket using the M6 x 50mm bolts as shown.

Step 6
Attach the M6 x 20mm bolts as shown to secure the frame to the top.

6