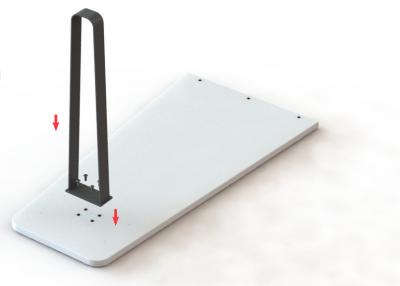

#### Step 2

Locate and attach the leg aligning the holes located as shown using the M6 x 20(MF) / 50(WF)bolts.

3