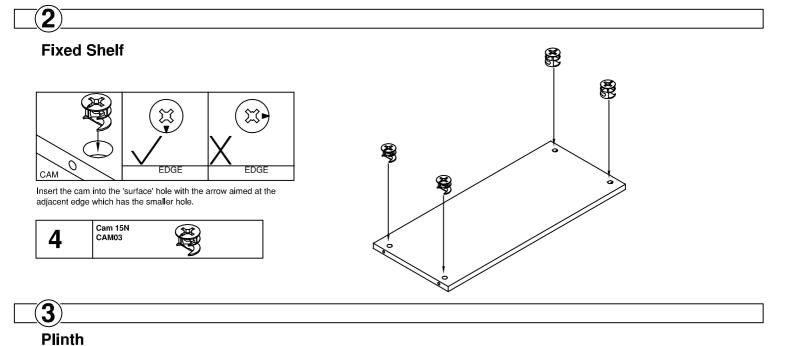

### Please check that you have all the panels

If this unit is to be stand against existing bookcases, you will need to check that the position of the shelves match your existing spacing.