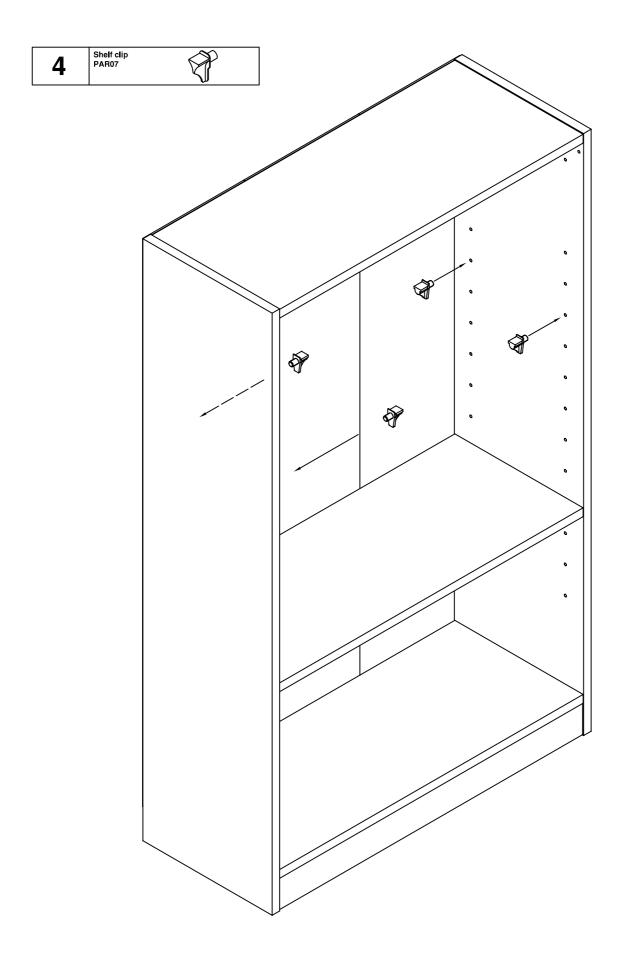

## Please check that you have all the fittings

| •  |                        |          |  |
|----|------------------------|----------|--|
| 4  | Shelf clip<br>PAR07    |          |  |
| 28 | Panel pin<br>SCR34     | <b>-</b> |  |
| 4  | Wood dowel 5mm<br>WOW1 | 0        |  |