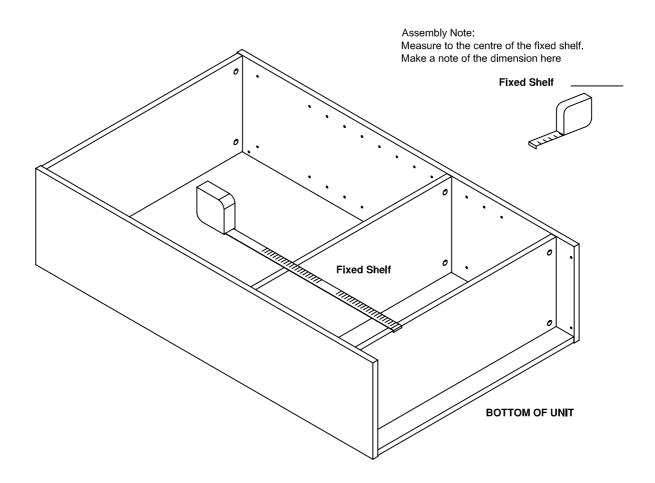

### Please check that you have all the panels

If this unit is to be stand against existing bookcases, you will need to check that the position of the shelves match your existing spacing.