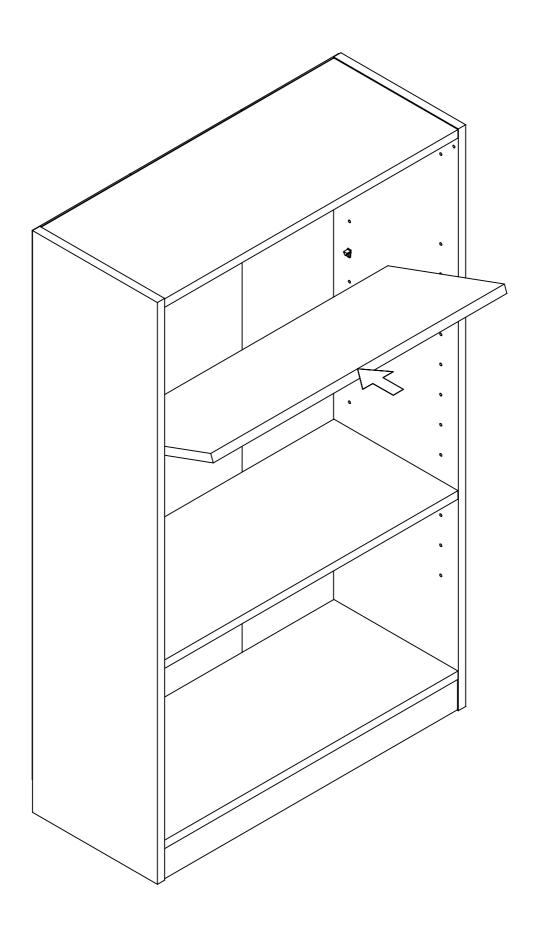

### Please check that you have all the panels

If this unit is to be stand against existing bookcases, you will need to check that the position of the shelves match your existing spacing.