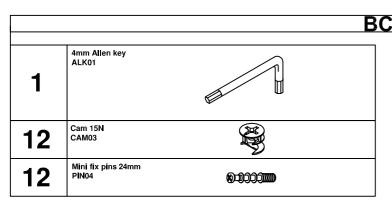

#### BC

## Please check that you have all the fittings

| •  |                        |          |  |
|----|------------------------|----------|--|
| 4  | Shelf clip<br>PAR07    |          |  |
| 28 | Panel pin<br>SCR34     | <b>-</b> |  |
| 4  | Wood dowel 5mm<br>WOW1 | 0        |  |