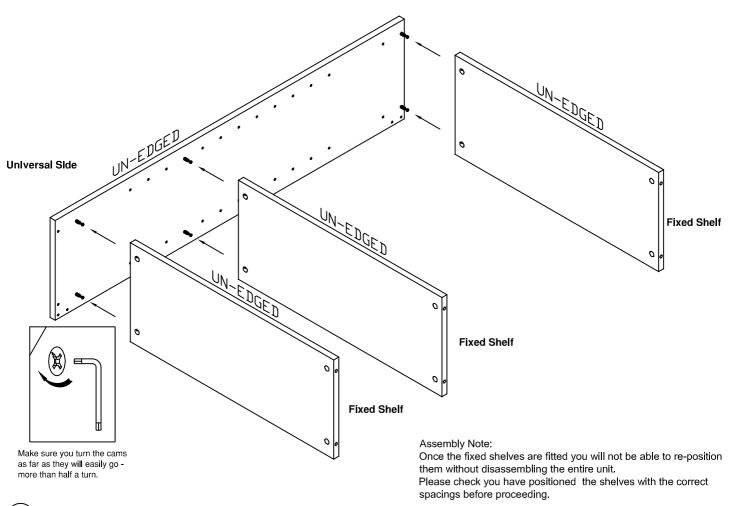

### Please check that you have all the panels

If this unit is to be stand against existing bookcases, you will need to check that the position of the shelves match your existing spacing.