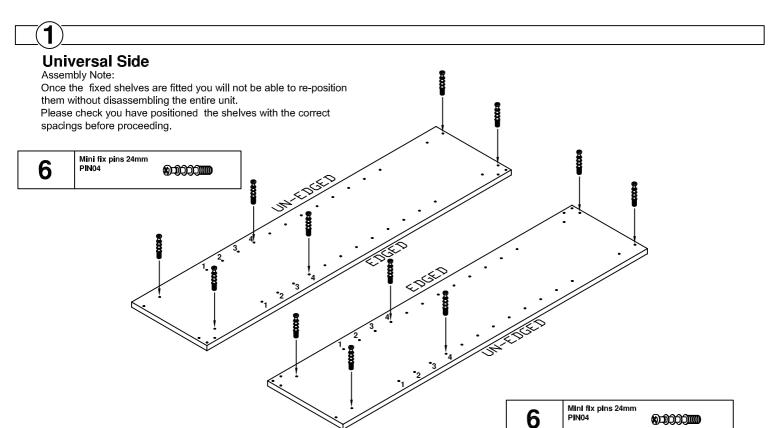

### Please check that you have all the panels

If this unit is to be stand against existing bookcases, you will need to check that the position of the shelves match your existing spacing.