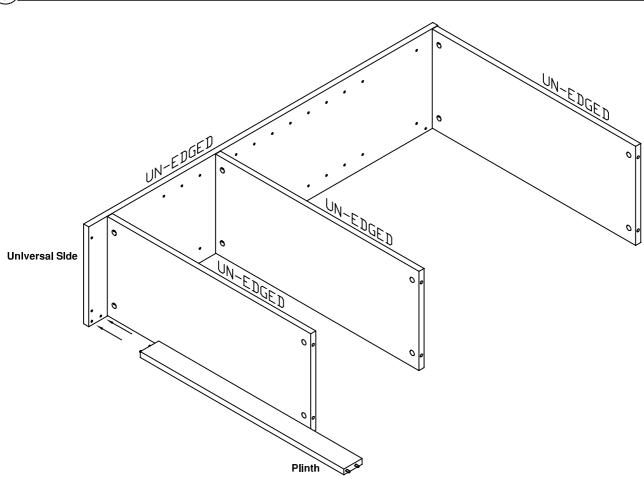

### Please check that you have all the panels

If this unit is to be stand against existing bookcases, you will need to check that the position of the shelves match your existing spacing.