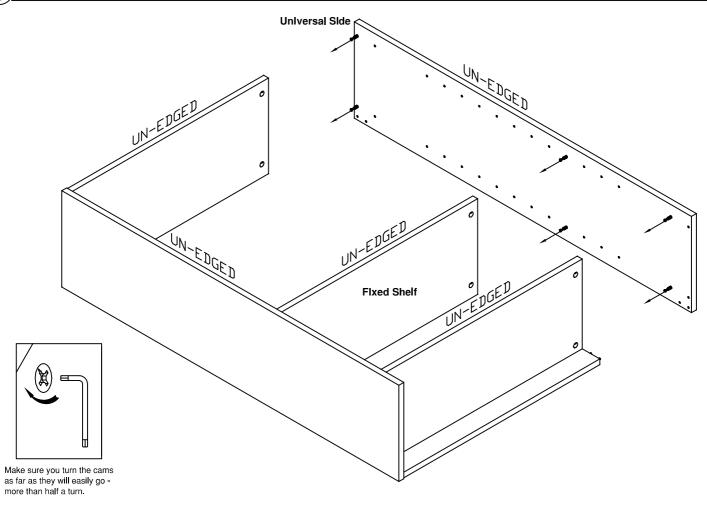

## Please check that you have all the fittings

| •  |                        |          |  |
|----|------------------------|----------|--|
| 4  | Shelf clip<br>PAR07    |          |  |
| 28 | Panel pin<br>SCR34     | <b>-</b> |  |
| 4  | Wood dowel 5mm<br>WOW1 | 0        |  |