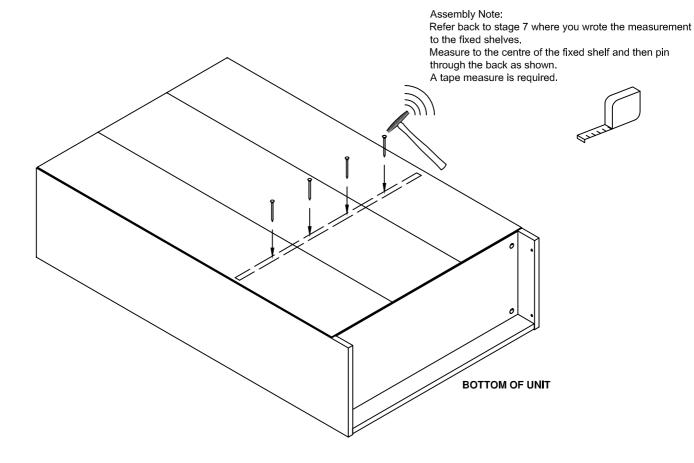

one.

Please keep packaging until assembly is complete. We hope that you are happy with the product.



Please recycle packaging



Keep fittings away from children



No power tools when inserting cam pins



No power tools when tightening cams





## Please check that you have all the fittings





| •  |                        |          |  |
|----|------------------------|----------|--|
| 4  | Shelf clip<br>PAR07    |          |  |
| 28 | Panel pin<br>SCR34     | <b>-</b> |  |
| 4  | Wood dowel 5mm<br>WOW1 | 0        |  |



### Please check that you have all the panels







If this unit is to be stand against existing bookcases, you will need to check that the position of the shelves match your existing spacing.



# Wood dowel 5mm WOW1

0

4





















Panel pln SCR34