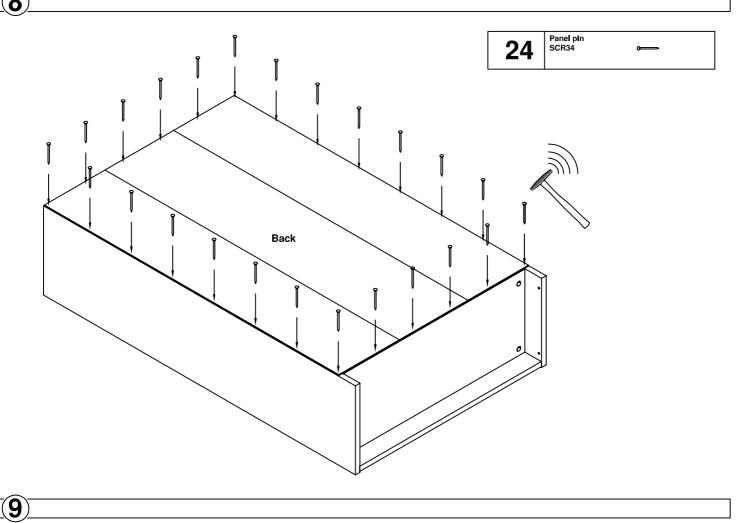

## Please check that you have all the fittings

| •  |                        |          |  |
|----|------------------------|----------|--|
| 4  | Shelf clip<br>PAR07    |          |  |
| 28 | Panel pin<br>SCR34     | <b>-</b> |  |
| 4  | Wood dowel 5mm<br>WOW1 | 0        |  |

# Wood dowel 5mm WOW1

0

4

Panel pln SCR34 