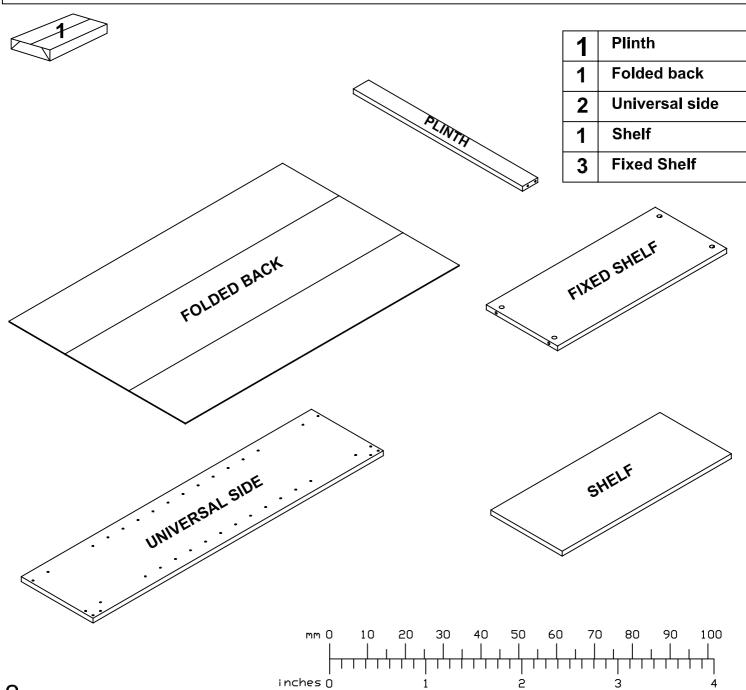

## Please check that you have all the fittings

| •  |                        |          |  |
|----|------------------------|----------|--|
| 4  | Shelf clip<br>PAR07    |          |  |
| 28 | Panel pin<br>SCR34     | <b>-</b> |  |
| 4  | Wood dowel 5mm<br>WOW1 | 0        |  |