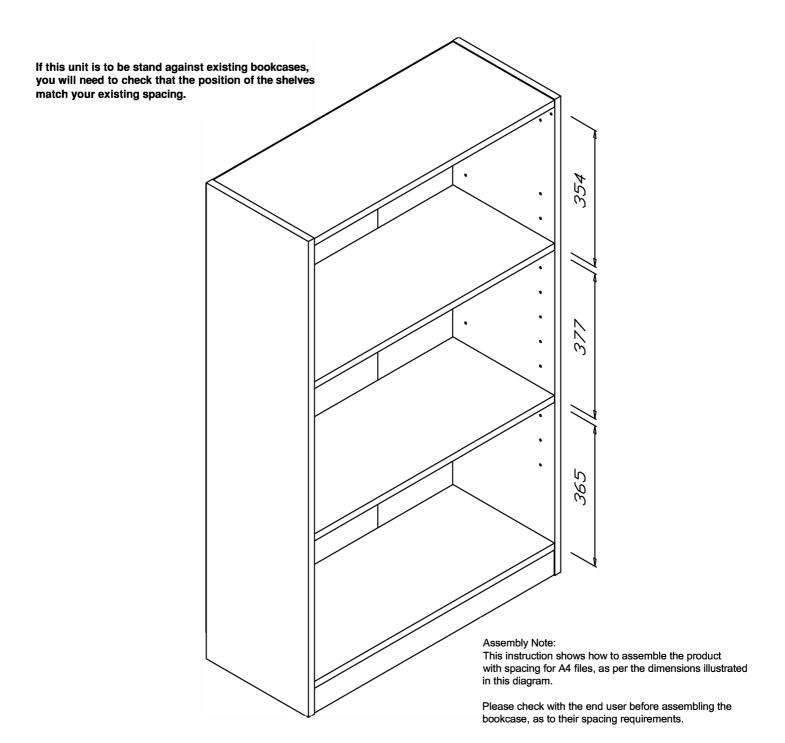

### Please check that you have all the panels

If this unit is to be stand against existing bookcases, you will need to check that the position of the shelves match your existing spacing.