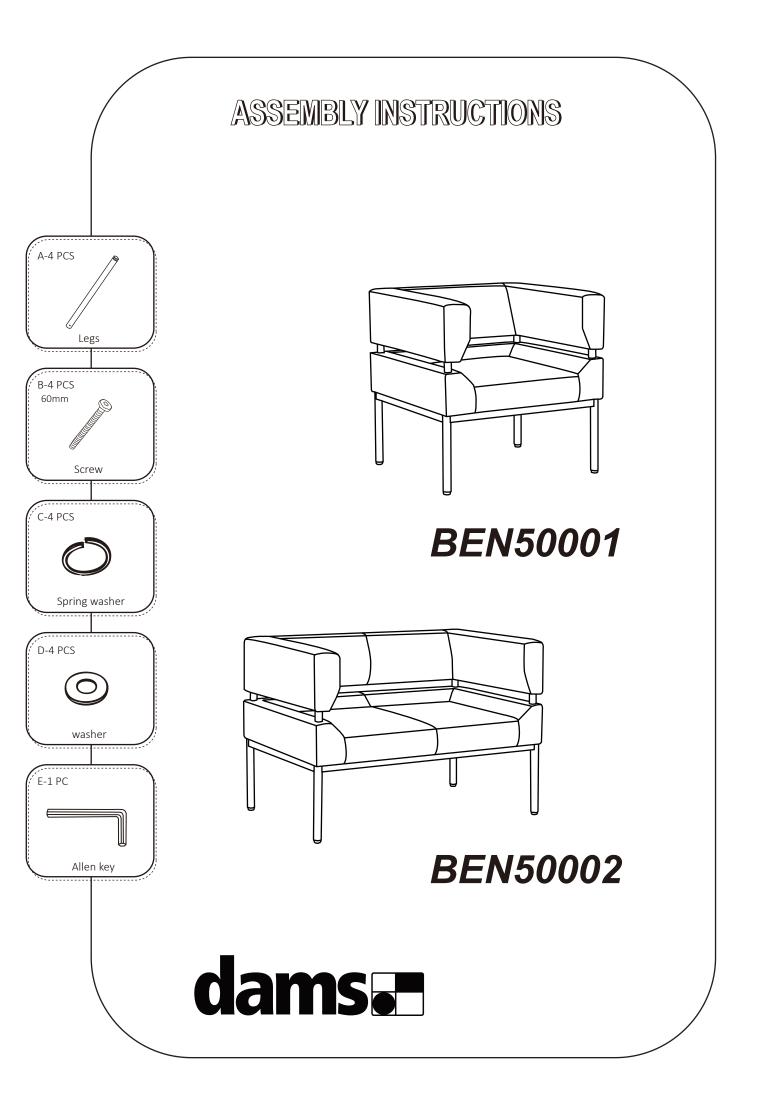

## Do not tighten bolts fully until you have completed assembly. Please note the fixing screws are located in their fixing points if not found in the parts bag. Should you require any assistance in assembling your goods please contact customer services on 0151 548 7111 between 9am/4:30pm.



## WARNING

- DO NOT STAND ON THIS CHAIR.
- DO NOT USE THIS CHAIR AS A STEP LADDER.
- DO NOT USE THIS CHAIR UNLESS ALL BOLTS, SCREWS AND KNOBS ARE FIRMLY SECURED.
- AT LEAST EVERY 6 MONTHS, CHECK ALL BOLTS, SCREWS AND KNOBS TO BE SURE THEY ARE TIGHT.
- IF PARTS ARE MISSING, BROKEN, DAMAGED OR WORN, STOP USING THIS PRODUCT UNTIL REPAIRS ARE MADE USING FACTORY AUTHORISED PARTS.
- FAILURE TO FOLLOW THESE WARNINGS COULD RESULT IN SERIOUS INJURY.
- CLEAN WITH WARM SOAPY WATER ONLY.