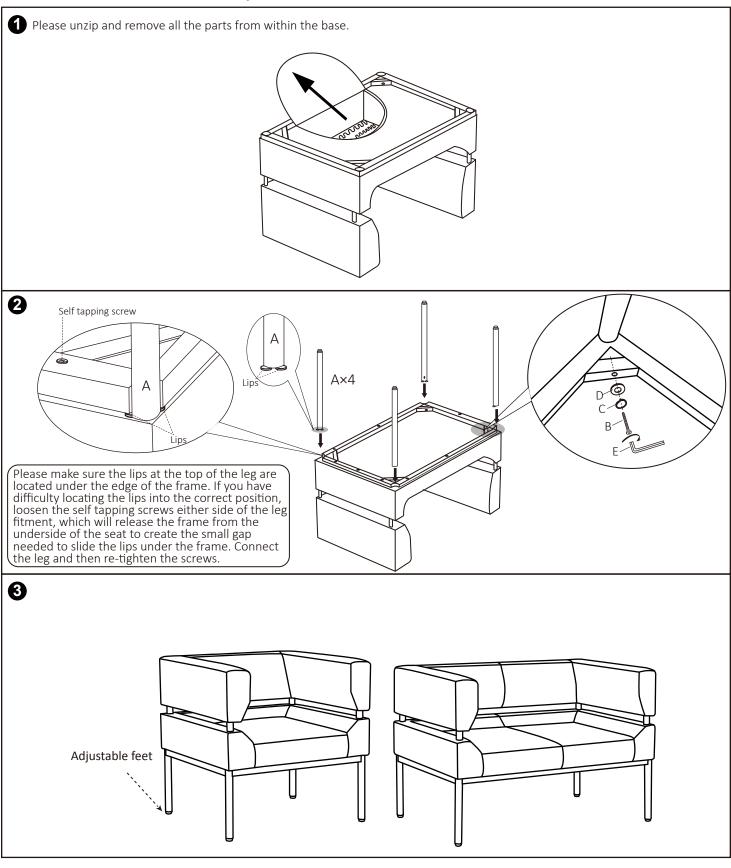

## Do not tighten bolts fully until you have completed assembly. Please note the fixing screws are located in their fixing points if not found in the parts bag. Should you require any assistance in assembling your goods please contact customer services on 0151 548 7111 between 9am/4:30pm.