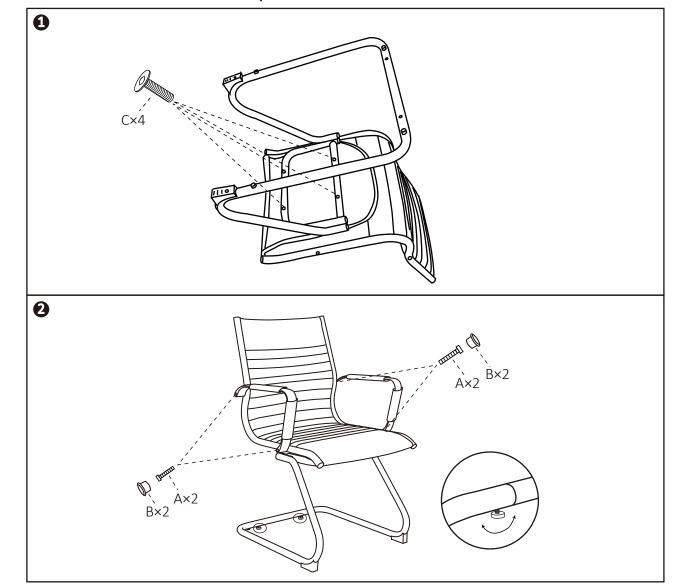

Do not tighten bolts fully until you have completed assembly. Please note the fixing screws are located in their fixing points if not found in the parts bag. Should you require any assistance in assembling your goods please contact customer services on 0151 548 7111 between 9am/4:30pm.