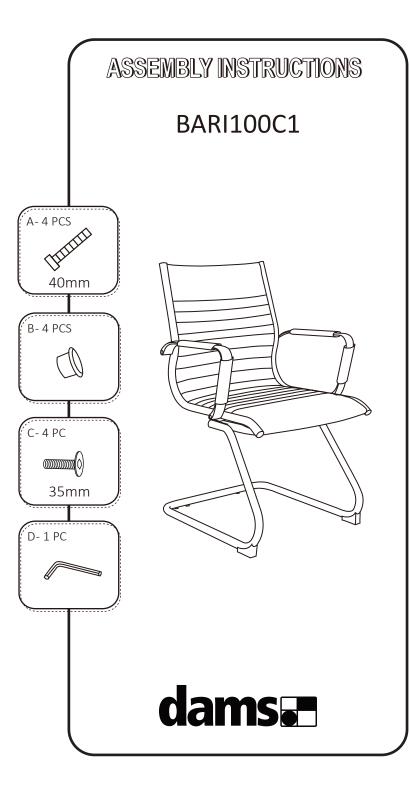

Do not tighten bolts fully until you have completed assembly. Please note the fixing screws are located in their fixing points if not found in the parts bag. Should you require any assistance in assembling your goods please contact customer services on 0151 548 7111 between 9am/4:30pm.