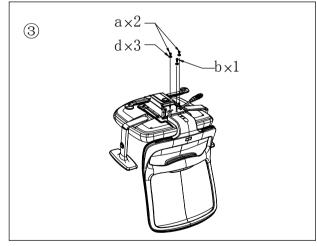

Do not tighten bolts fully until you have completed assembly. Please note the fixing screws are located in their fixing points if not found in the parts bag. Should you require any assistance in assembling your goods please contact customer services on 0151 548 7111 between 9am/4:30pm.