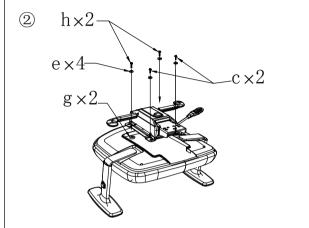

Do not tighten bolts fully until you have completed assembly. Please note the fixing screws are located in their fixing points if not found in the parts bag. Should you require any assistance in assembling your goods please contact customer services on 0151 548 7111 between 9am/4:30pm.