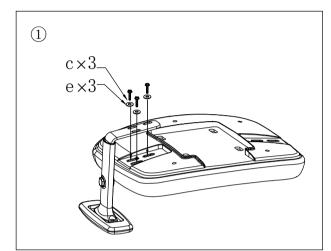

Do not tighten bolts fully until you have completed assembly. Please note the fixing screws are located in their fixing points if not found in the parts bag. Should you require any assistance in assembling your goods please contact customer services on 0151 548 7111 between 9am/4:30pm.