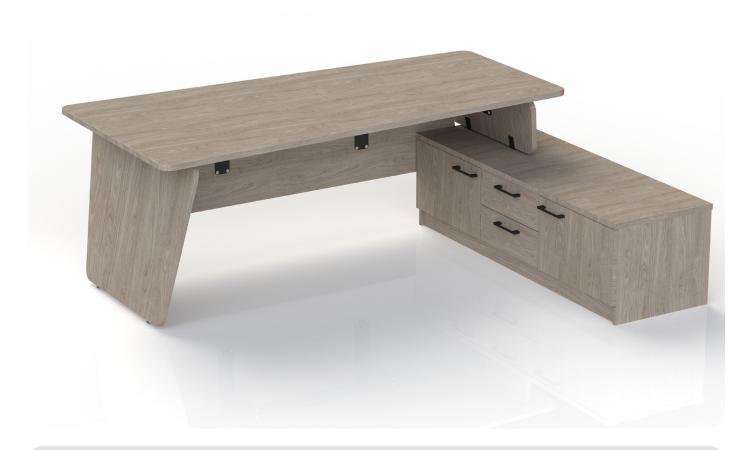

## Anson - Executive Desk & Return AN-RET

### ASSEMBLY INSTRUCTIONS Anson

Executive Desk & Return

Pack 4: 1x Modesty Panel Pack

Pack 1: 1x Top Pack

Pack 2: 1x 1000d Leg Pack

Pack 3: 1x 800d Support Pack

Pack 5: 1x Return Unit

Please check that you have all the parts