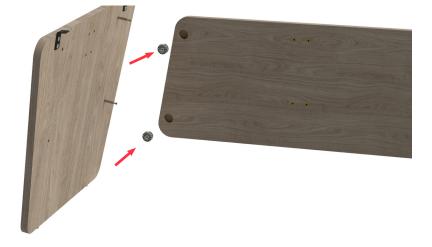

#### <u>Step 1</u>

Unpack your new Anson executive desk and please recycle all packaging.





#### <u>Step 2</u>

Locate and attach the pins as shown and tighten turning clockwise.





## 3

#### Step 3

Locate the brackets to the fixing holes and attach using the M6 x 20mm bolts as shown.





## 4

#### Step 4

Locate the adjustable feet as shown turning clockwise to tighten (anti-clockwise to adjust).





5

#### Step 5

Locate and attach the pins as shown and tighten turning clockwise.





## 6

#### Step 6

Locate the brackets to the fixing holes and attach using the M6 x 20mm bolts as shown.





# 7

#### Step 7

Locate the brackets to the fixing holes and attach using the M6 x 20mm bolts as shown.



## 8

#### Step 8

Insert the large cams into the modesty panel as shown.





## 9

#### Step 9

Slide the spacers over the pins on the leg panel as shown.





#### Step 10

10

Locate the support panel as shown turning clockwise to tighten (anti-clockwise to adjust).





# 11

#### <u>Step 11</u>

Insert the large cams into the modesty panel as shown.

## 12

#### Step 12

Slide the spacers over the pins on the support panel as shown.

Insert the pins into the location holes on the modesty panel and tighten the cams turning clockwise.



# 13

#### Step 13

Locate and attach the rail aligning the holes located as shown using the M6 x 20mm bolts and tighten.



## 14

#### Step 14

Locate and attach the rail aligning the holes located as shown using the M6 x 20mm bolts and tighten.





## 15

#### Step 15

Locate the modesty panel support brackets to the fixing