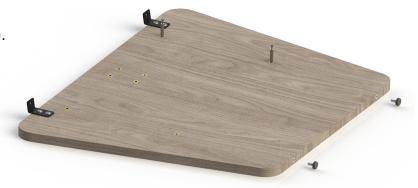

#### Step 6

Locate the brackets to the fixing holes and attach using the M6 x 20mm bolts as shown.