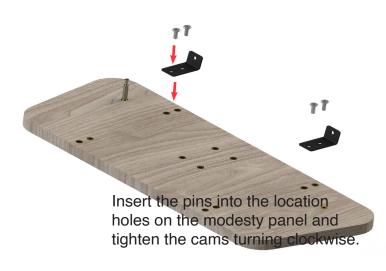

#### Step 12

Slide the spacers over the pins on the support panel as shown.

Insert the pins into the location holes on the modesty panel and tighten the cams turning clockwise.