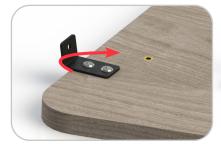

#### Step 3

Locate the brackets to the fixing holes and attach using the M6 x 20mm bolts as shown.