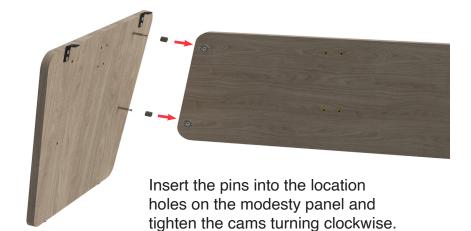

#### Step 12

Slide the spacers over the pins on the support panel as shown.

Insert the pins into the location holes on the modesty panel and tighten the cams turning clockwise.