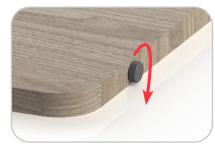

#### Step 4

Locate the adjustable feet as shown turning clockwise to tighten (anti-clockwise to adjust).

5