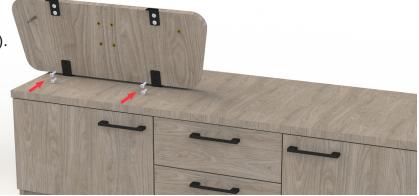

#### Step 8

Insert the large cams into the modesty panel as shown.

#### <u>Step 11</u>

Insert the large cams into the modesty panel as shown.