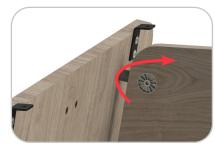

#### Step 4

Locate the adjustable feet as shown turning clockwise to tighten (anti-clockwise to adjust).

5

#### Step 10

10

Locate the support panel as shown turning clockwise to tighten (anti-clockwise to adjust).