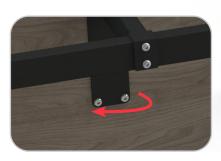

#### Step 4

Locate the adjustable feet as shown turning clockwise to tighten (anti-clockwise to adjust).

5