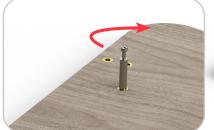

#### <u>Step 17</u>

Locate and attach the top panel aligning the holes on the underside of the top to the fixing brackets on the legs and modesty panel.

## 18

#### Step 18

Affix the brackets to the top panel using the M6 x 20mm bolts as shown.