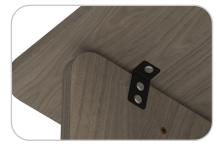

ocation holes on the modesty panel and tighten the cams turning clockwise.



# 13

#### Step 13

Locate and attach the rail aligning the holes located as shown using the M6 x 20mm bolts and tighten.



## 14

#### Step 14

Locate and attach the rail aligning the holes located as shown using the M6 x 20mm bolts and tighten.





## 15

#### Step 15

Locate the modesty panel support brackets to the fixing holes located on the rail and the modesty panel.



# 16

#### <u>Step 16</u>

Affix the brackets as shown using the M6 x 20mm bolts.





17

#### <u>Step 17</u>

Locate and attach the top panel aligning the holes on the underside of the top to the fixing brackets on the legs and modesty panel.

## 18

#### Step 18

Affix the brackets to the top panel using the M6 x 20mm bolts as shown.