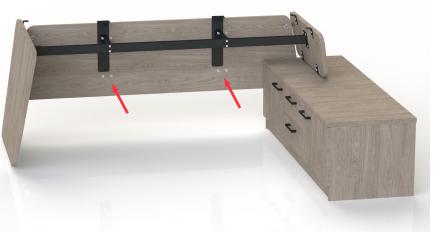

#### Step 13

Locate and attach the rail aligning the holes located as shown using the M6 x 20mm bolts and tighten.

#### Step 14

Locate and attach the rail aligning the holes located as shown using the M6 x 20mm bolts and tighten.