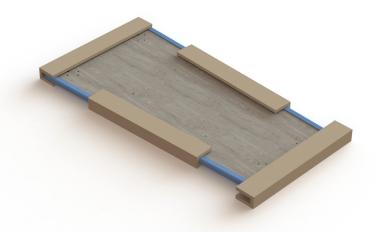

#### <u>Step 2</u>

Locate and attach the pins as shown and tighten turning clockwise.

#### Step 5

Locate and attach the pins as shown and tighten turning clockwise.