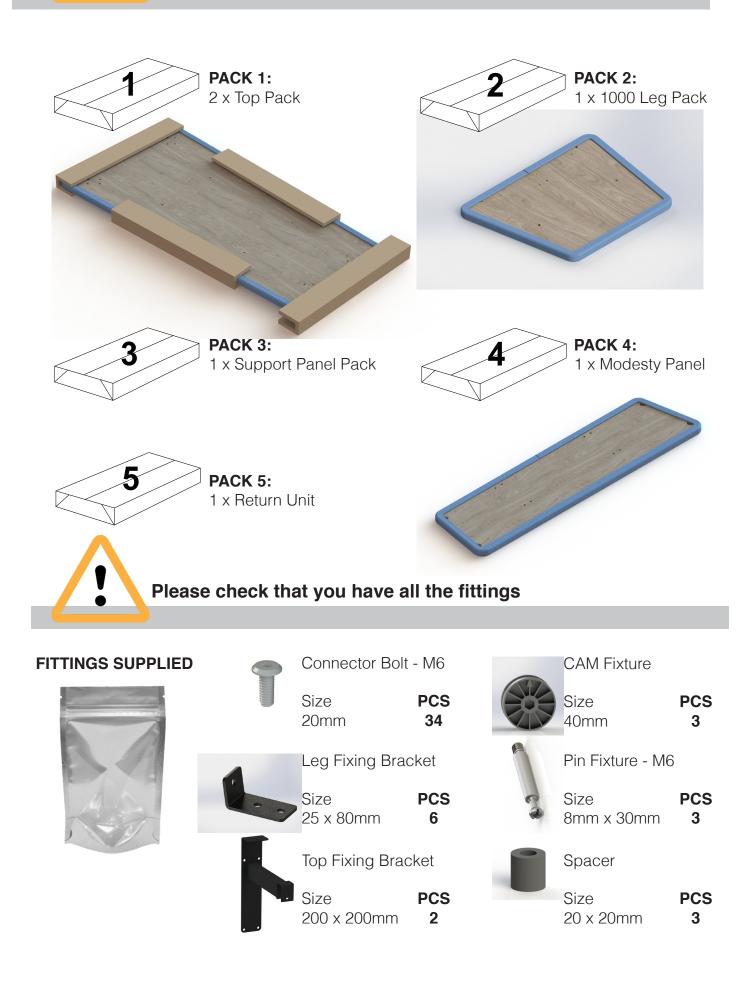

#### Step 10

10

Locate the support panel as shown turning clockwise to tighten (anti-clockwise to adjust).