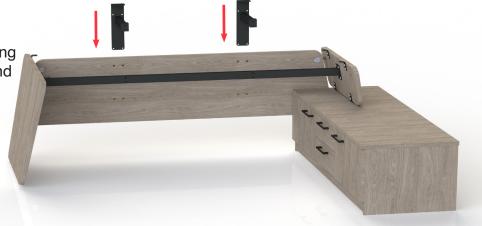

s on the leg panel as shown.





#### Step 10

10

Locate the support panel as shown turning clockwise to tighten (anti-clockwise to adjust).





# 11

#### <u>Step 11</u>

Insert the large cams into the modesty panel as shown.

## 12

#### Step 12

Slide the spacers over the pins on the support panel as shown.

Insert the pins into the location holes on the modesty panel and tighten the cams turning clockwise.



# 13

#### Step 13

Locate and attach the rail aligning the holes located as shown using the M6 x 20mm bolts and tighten.



## 14

#### Step 14

Locate and attach the rail aligning the holes located as shown using the M6 x 20mm bolts and tighten.





## 15

#### Step 15

Locate the modesty panel support brackets to the fixing holes located on the rail and the modesty panel.



# 16

#### <u>Step 16</u>

Affix the brackets as shown using the M6 x 20mm bolts.





17

#### <u>Step 17</u>

Locate and attach the top panel aligning the holes on the underside of the top to the fixing brackets on the legs and modesty panel.

## 18

#### Step 18

Affix the brackets to the top panel using the M6 x 20mm bolts as shown.