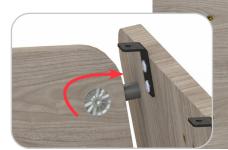

#### <u>Step 2</u>

Locate and attach the pins as shown and tighten turning clockwise.

#### Step 5

Locate and attach the pins as shown and tighten turning clockwise.