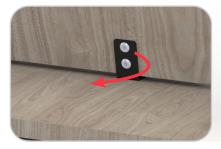

#### Step 4

Locate the adjustable feet as shown turning clockwise to tighten (anti-clockwise to adjust).

5

#### Step 10

10

Locate the support panel as shown turning clockwise to tighten (anti-clockwise to adjust).