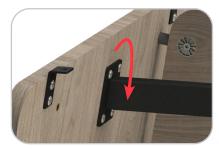

#### Step 15

Locate the modesty panel support brackets to the fixing holes located on the rail and the modesty panel.