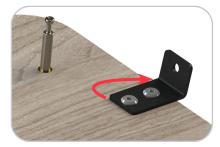

#### Step 3

Locate the brackets to the fixing holes and attach using the M6 x 20mm bolts as shown.

#### Step 6

Locate the brackets to the fixing holes and attach using the M6 x 20mm bolts as shown.

#### Step 7

Locate the brackets to the fixing holes and attach using the M6 x 20mm bolts as shown.