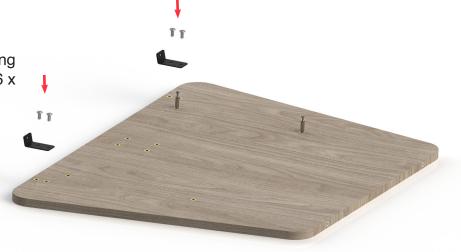

#### Step 3

Locate the brackets to the fixing holes and attach using the M6 x 20mm bolts as shown.