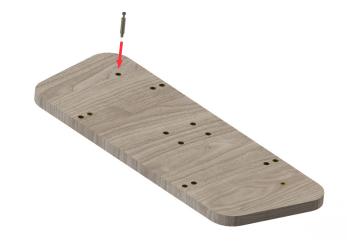

#### Step 8

Insert the large cams into the modesty panel as shown.

#### <u>Step 11</u>

Insert the large cams into the modesty panel as shown.