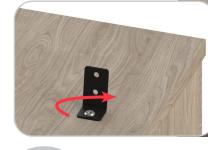

#### Step 3

Locate the brackets to the fixing holes and attach using the M6 x 20mm bolts as shown.