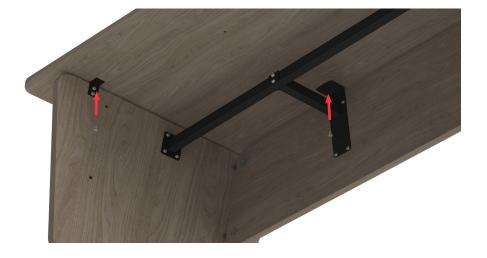

#### Step 15

Locate the modesty panel support brackets to the fixing holes located on the rail and the modesty panel.

#### <u>Step 16</u>

Affix the brackets as shown using the M6 x 20mm bolts.

17