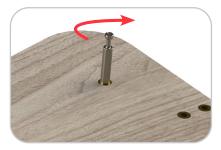

#### <u>Step 2</u>

Locate and attach the pins as shown and tighten turning clockwise.