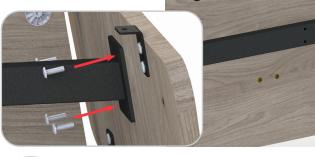

#### Step 7

Locate the brackets to the fixing holes and attach using the M6 x 20mm bolts as shown.