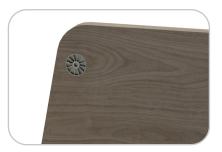

#### Step 9

Slide the spacers over the pins on the leg panel as shown.

#### Step 12

Slide the spacers over the pins on the support panel as shown.

Insert the pins into the location holes on the modesty panel and tighten the cams turning clockwise.