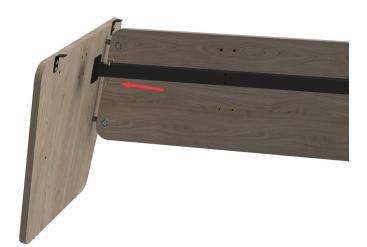

#### Step 13

Locate and attach the rail aligning the holes located as shown using the M6 x 20mm bolts and tighten.