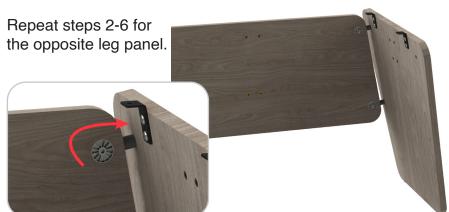

#### Step 2

Locate and attach the pins as shown and tighten turning clockwise.

3