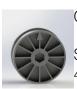

## **Anson - Executive Desk**

AN-ED



# **ASSEMBLY INSTRUCTIONS**

Anson
Executive Desk



Pack 1: 1x Top Pack

Pack 2: 1x 1000d Leg Pack





Pack 4: 1x Modesty Panel Pack









## ALWAYS HANDLE ITEMS WITH CARE





IF UNSURE CALL FOR ASSISTANCE





KEEP FITTINGS AWAY FROM CHILDREN







### Please check that you have all the parts





**FITTINGS SUPPLIED** 



Connector Bolt - M6

Size PCS 20mm 26

S

Leg Fixing Bracket

Size **PCS** 25 x 80mm **4** 



Top Fixing Bracket

Size **PCS** 200 x 200mm **2** 



CAM Fixture

Size PCS 40mm 4



Pin Fixture - M6

Size PCS 8mm x 30mm 4



Spacer

Size PCS 20 x 20mm 4



#### Step 1

Unpack your new Anson executive desk and please recycle all packaging.



2

#### Step 2

Locate and attach the pins as shown and tighten turning clockwise.





3

#### Step 3

Locate the brackets to the fixing holes and attach using the M6 x 20mm bolts as shown.







#### Step 4

Locate the adjustable feet as shown turning clockwise to tighten (anti-clockwise to adjust).





5

#### Step 5

Insert the large cams into the modesty panel as shown.





6

#### Step 6

Slide the spacers over the pins on the leg panel as shown.





7

#### Step 7



8

#### Step 8

Locate and attach the leg rail aligning the holes located as shown using the M6 x 20mm bolts and tighten.