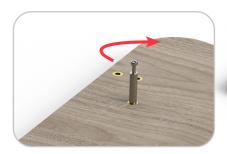

#### Step 2

Locate and attach the pins as shown and tighten turning clockwise.

3