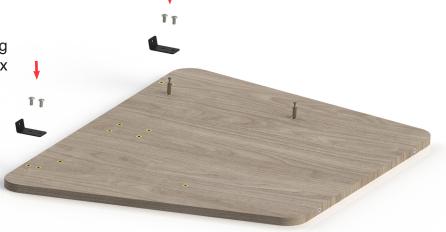

#### Step 2

Locate and attach the pins as shown and tighten turning clockwise.

3

#### Step 3

Locate the brackets to the fixing holes and attach using the M6 x 20mm bolts as shown.