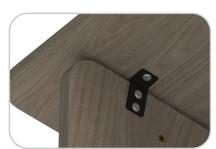

#### **Step 12**

Affix the brackets to the top panel using the M6 x 20mm bolts as shown.