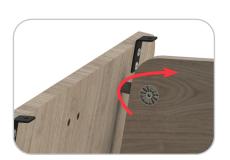

#### Step 2

Locate and attach the pins as shown and tighten turning clockwise.

3