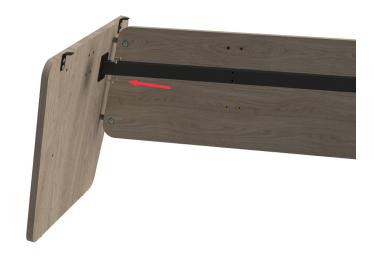

#### Step 8

Locate and attach the leg rail aligning the holes located as shown using the M6 x 20mm bolts and tighten.

9