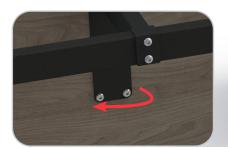

#### **Step 12**

Affix the brackets to the top panel using the M6 x 20mm bolts as shown.