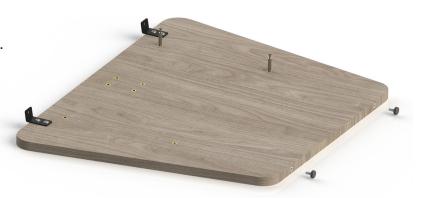

#### **Step 10**

Affix the brackets as shown using the M6 x 20mm bolts.

11

#### <u>Step 11</u>

Locate and attach the top panel aligning the holes on the underside of the top to the fixing brackets on the legs and modesty panel.

12