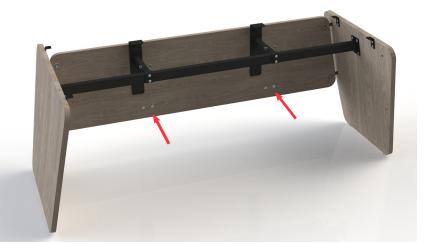

#### Step 8

Locate and attach the leg rail aligning the holes located as shown using the M6 x 20mm bolts and tighten.

9

#### Step 9

Locate the modesty panel support brackets to the fixing holes located on the rail and the modesty panel.