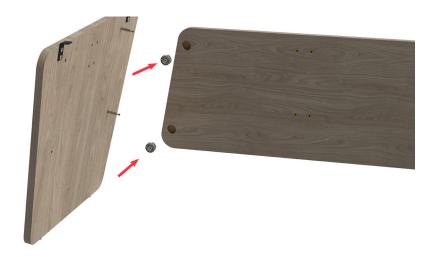

#### Step 5

Insert the large cams into the modesty panel as shown.

6

#### Step 6

Slide the spacers over the pins on the leg panel as shown.

7