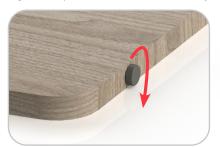

#### Step 4

Locate the adjustable feet as shown turning clockwise to tighten (anti-clockwise to adjust).

5