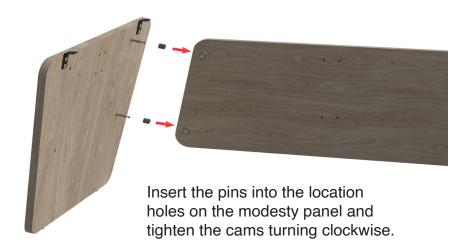

or Bolt - M6

Size PCS 20mm 26

S

Leg Fixing Bracket

Size **PCS** 25 x 80mm **4** 



Top Fixing Bracket

Size **PCS** 200 x 200mm **2** 



CAM Fixture

Size PCS 40mm 4



Pin Fixture - M6

Size PCS 8mm x 30mm 4



Spacer

Size PCS 20 x 20mm 4



#### Step 1

Unpack your new Anson executive desk and please recycle all packaging.



2

#### Step 2

Locate and attach the pins as shown and tighten turning clockwise.





3

#### Step 3

Locate the brackets to the fixing holes and attach using the M6 x 20mm bolts as shown.







#### Step 4

Locate the adjustable feet as shown turning clockwise to tighten (anti-clockwise to adjust).





5

#### Step 5

Insert the large cams into the modesty panel as shown.





6

#### Step 6

Slide the spacers over the pins on the leg panel as shown.





7

#### Step 7



8

#### Step 8

Locate and attach the leg rail aligning the holes located as shown using the M6 x 20mm bolts and tighten.





9

#### Step 9

Locate the modesty panel support brackets to the fixing holes located on the rail and the modesty panel.



#### **Step 10**

Affix the brackets as shown using the M6 x 20mm bolts.





11

#### <u>Step 11</u>

Locate and attach the top panel aligning the holes on the underside of the top to the fixing brackets on the legs and modesty panel.



12

#### **Step 12**

Affix the brackets to the top panel using the M6 x 20mm bolts as shown.