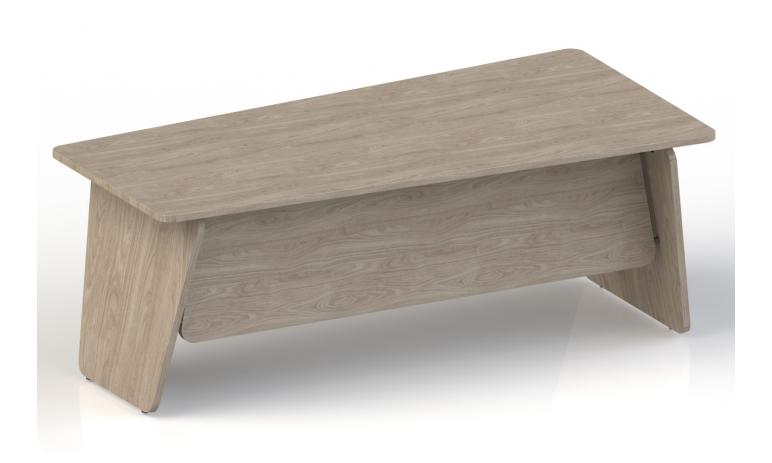

## **Anson - Executive Desk**

AN-ED



# **ASSEMBLY INSTRUCTIONS**

Anson
Executive Desk



Pack 1: 1x Top Pack

Pack 2: 1x 1000d Leg Pack





Pack 4: 1x Modesty Panel Pack









## ALWAYS HANDLE ITEMS WITH CARE





IF UNSURE CALL FOR ASSISTANCE





KEEP FITTINGS AWAY FROM CHILDREN







### Please check that you have all the parts





**FITTINGS SUPPLIED** 



Connector Bolt - M6

Size PCS 20mm 26

S

Leg Fixing Bracket

Size **PCS** 25 x 80mm **4** 



Top Fixing Bracket

Size **PCS** 200 x 200mm **2** 



CAM Fixture

Size PCS 40mm 4



Pin Fixture - M6

Size PCS 8mm x 30mm 4



Spacer

Size PCS 20 x 20mm 4



#### Step 1

Unpack your new Anson executive desk and please recycle all packaging.



2

#### Step 2

Locate and attach the pins as shown and tighten turning clockwise.





3

#### Step 3

Locate the bracke