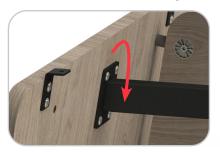

#### Step 8

Locate and attach the leg rail aligning the holes located as shown using the M6 x 20mm bolts and tighten.

9