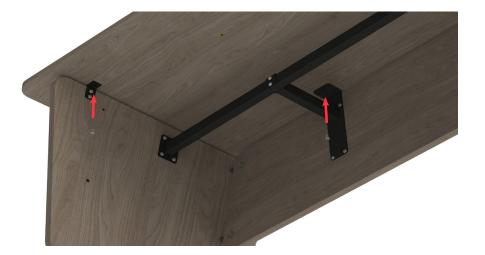

#### Step 9

Locate the modesty panel support brackets to the fixing holes located on the rail and the modesty panel.

#### **Step 10**

Affix the brackets as shown using the M6 x 20mm bolts.

11