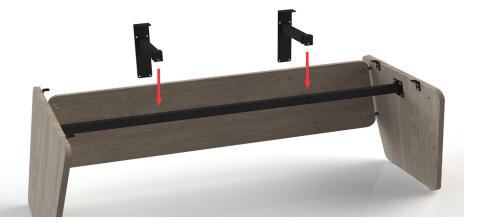

#### Step 9

Locate the modesty panel support brackets to the fixing holes located on the rail and the modesty panel.

#### **Step 10**

Affix the brackets as shown using the M6 x 20mm bolts.

11