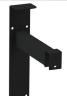

#### Step 9

Locate the modesty panel support brackets to the fixing holes located on the rail and the modesty panel.

#### **Step 10**

Affix the brackets as shown using the M6 x 20mm bolts.

11