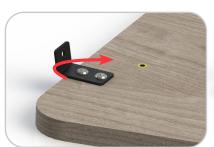

#### Step 9

Locate the modesty panel support brackets to the fixing holes located on the rail and the modesty panel.

#### **Step 10**

Affix the brackets as shown using the M6 x 20mm bolts.

11