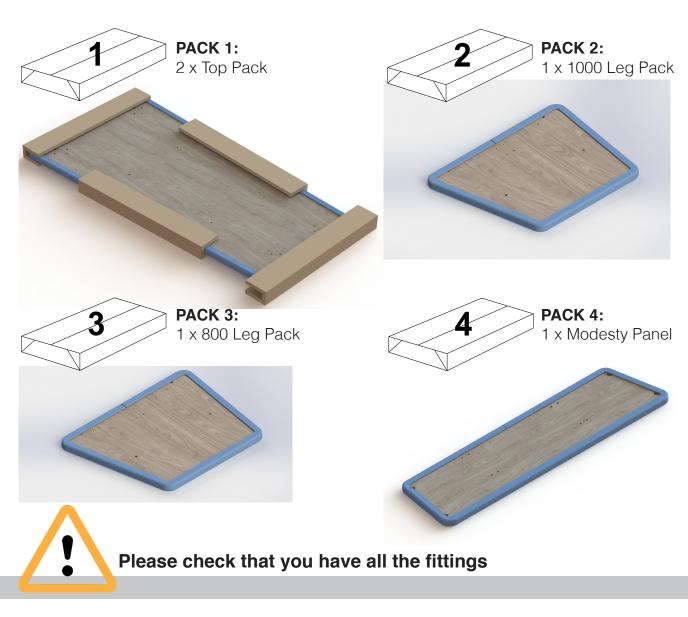

# **ASSEMBLY INSTRUCTIONS**

Anson
Executive Desk

Pack 1: 1x Top Pack

Pack 2: 1x 1000d Leg Pack

Pack 4: 1x Modesty Panel Pack

### Please check that you have all the parts

**FITTINGS SUPPLIED** 

Connector Bolt - M6

Size PCS 20mm 26

S

Leg Fixing Bracket

Size **PCS** 25 x 80mm **4** 

Top Fixing Bracket