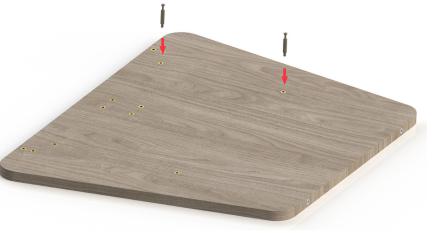

#### Step 3

Locate the brackets to the fixing holes and attach using the M6 x 20mm bolts as shown.