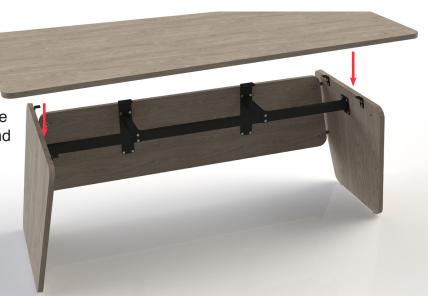

#### <u>Step 11</u>

Locate and attach the top panel aligning the holes on the underside of the top to the fixing brackets on the legs and modesty panel.

12

#### **Step 12**

Affix the brackets to the top panel using the M6 x 20mm bolts as shown.