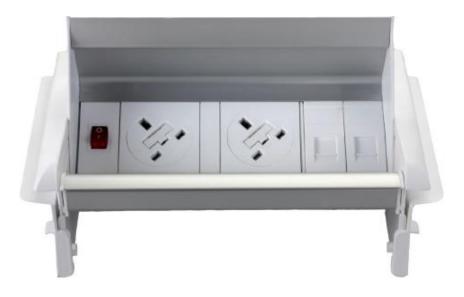

## Aero Flip Power Module

Aero Flip in desk power module is perfect for your boardroom table, available in a variety of configurations providing you with power, data and media connections

Step 1

Position the Aero Flip over the designated hole within the desk and lower the unit (including the wire) until the embraces are flushed within the top surface

Lock the Aero Flip in place by pushing up the ratchets from the underside of the table

Step 3

Plug Aero Flip into mains socket and begin use

Individually fused with 5A or 3.15A sockets Spare fuse in each socket GST-18 Available in white, grey or black Sloping edge design ensures cables run flat and smoothly on exit