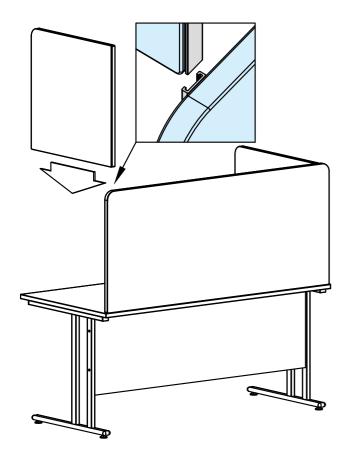

### Step 1

Place the return screen onto your worksurface and have a colleague hold the panel upright.

#### Step 2

Whilst your colleague holds the panel in place carefully connect one of the universal return screens.

Ensure the plastic profiles engage correctly before sliding the screen all the way down.