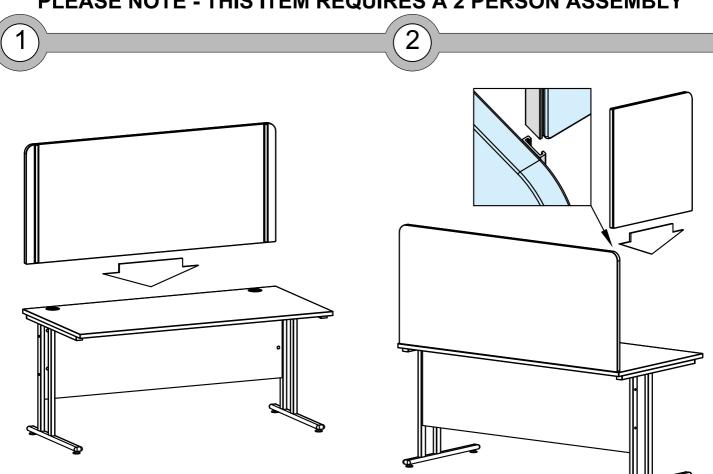

#### PLEASE NOTE - THIS ITEM REQUIRES A 2 PERSON ASSEMBLY

3

### Step 1

Place the return screen onto your worksurface and have a colleague hold the panel upright.

#### Step 2

Whilst your colleague holds the panel in place carefully connect one of the universal return screens.

Ensure the plastic profiles engage correctly before sliding the screen all the way down.

## Step 3

The screens should now stand up on their own but have your colleague secure them in place whilst you carefully connect the remaining universal return screen.

Once again ensure the plastic profiles engage correctly before sliding the screen all the way down.