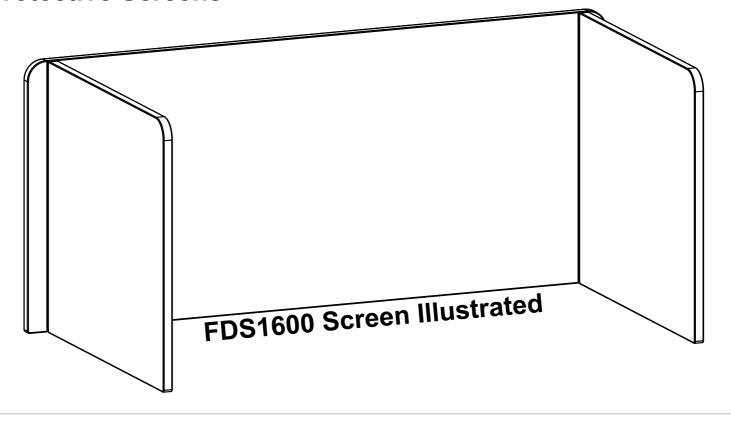

# 3 Sided High Screens

FDS800 / FDS1000 / FDS1200 / FDS1400 / FDS1600 / FDS1800

**Protective Screens** 

1600mm Rear Screen

Universal Return Screen Universal Return Screen