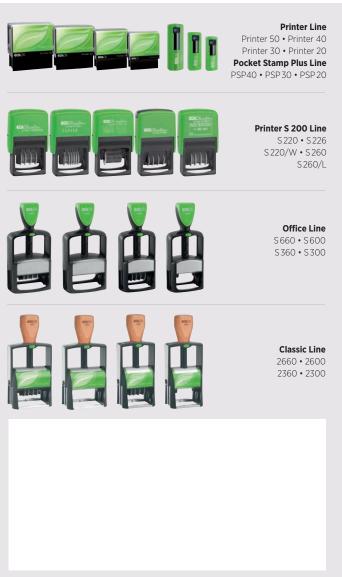

## Green Line Range

Printed on 100 % recycled paper English 125466 WWW.COLOP.COM

COLOP Green Line - the range of CO<sub>2</sub> neutral self-inking stamps - from text to date stamps. The already significantly reduced but unavoidable CO<sub>2</sub> emissions are compensated by means of investment into climate protection projects (GOLD STANDARD Projects), based on the system boundary "cradle to gate".

## Recycling

COLOP Green Line - The self-inking stamp range predominantly made from sustainable and recycled material. A minimum of between 65% and 80% recycled plastic is used.

**Printer** Green Line models: minimum 70% recycled plastic used

Pocket Stamp Plus 20 Green Line model: minimum 70% recycled plastic used Pocket Stamp Plus 30 Green Line model: minimum 75% recycled plastic used Pocket Stamp Plus 40 Green Line model: minimum 70% recycled plastic used

**Printer S 200** Green Line models: minimum 80% recycled plastic used

Office S 660 Green Line model: minimum 65% recycled plastic used S 360, S 600 models: minimum 70% recycled plastic used. S 300 model: minimum 75% recycled plastic used

Classic 2660 Green Line model: minimum 65% recycled plastic used Classic 2300, 2360, 2600 Green Line models: minimum 70% recycled plastic used

The **packaging** materials are made from 80-100% recycled cardboard