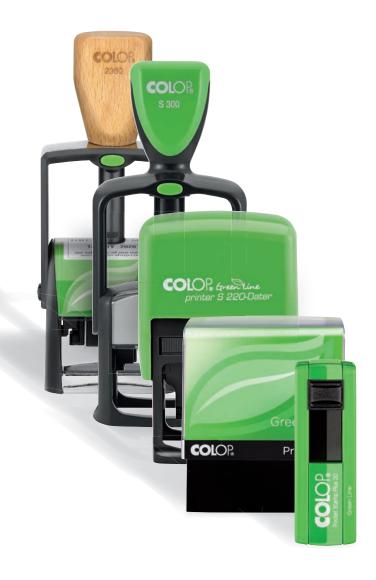

## Green Line Range

Printed on 100 % recycled paper English 125466 WWW.COLOP.COM

COLOP Green Line - the range of CO<sub>2</sub> neutral self-inking stamps - from text to date stamps. The already significantly reduced but unavoidable CO<sub>2</sub> emissions are compensated by means of investment into climate protection projects (GOLD STANDARD Projects), based on the system boundary "cradle to gate".

## Recycling

COLOP Green Line - The self-inking stamp range predominantly made from sustainable and recycled material. A minimum of between 65% and 80% recycled plastic is used.

**Printer** Green Line models: minimum 70% recycled plastic used