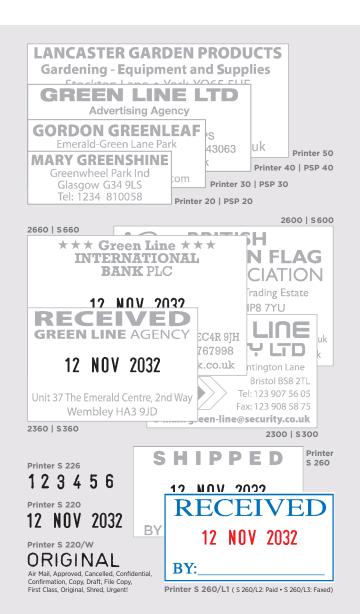

## **Imprints**

## Green Line Range









Printed on 100 % recycled paper English 125466 WWW.COLOP.COM



COLOP Green Line - the range of CO<sub>2</sub> neutral self-inking stamps - from text to date stamps. The already significantly reduced but unavoidable CO<sub>2</sub> emissions are compensated by means of investment into climate protection projects (GOLD STANDARD Projects), based on the system boundary "cradle to gate".



Evaluated according to ISO 14044, verified by C7 Consult an independent institute and based on the system boundary "cradle to gate"



The Green Line range was audited during the ISO 14001 accreditation process



The Austrian Eco-Label is awarded by the Republic of Austria as represented by the Federal Ministry of Environment



The Classic Green Line handles are FSC® certified (Forest Stewardship Cou