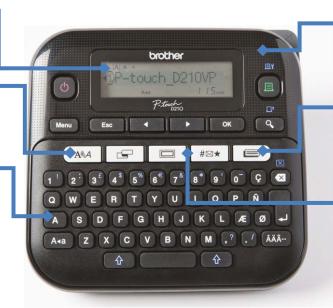

### **Graphic LCD display**

 Easy-to-read text, and the ability to preview your label before printing.

### **One-touch function keys**

• Quickly access frequently used functions to speed up label creation.

### Flat keyboard

 Reduces typing mistakes, and makes it just as easy to use in the hand, as well as on your desk.

### High speed print

• 20mm/second print speed.

#### **Built In Features**

| Keyboard                 | 62 Rubber Keys QWERTY / QWERTZ / AZERTY |
|--------------------------|-----------------------------------------|
| Dedicated number keypad  | Yes                                     |
| Interfaces               | None                                    |
| Operating system support | N/A                                     |
| Display type             | Graphic display with label preview      |
| Display resolution       | 16 characters by 1 line ¦ 128 x 16 dots |
| Printing speed           | Up to 20mm/second                       |
| Print resolution         | 180dpi                                  |
| Maximum print height     | 9.0mm                                   |
| Cutter type              | Manual cutter                           |
| Label length             | 30mm minimum ¦ 300mm maximum            |
| Maximum lines per label  | 2                                       |
| Vertical text printing   | Yes                                     |
| Mirror printing          | Yes                                     |
| Copies                   | 1 to 9                                  |
| Numbering                | Yes (1-99)                              |

#### **Label Creation**

| Fonts            | 14 ¦ Helsinki, Brussels, Belgium, Florida,<br>Los Angeles, San Diego, US, Calgary, Atlanta,<br>Adams, Brunei, Istanbul, Sofia, Germany |
|------------------|----------------------------------------------------------------------------------------------------------------------------------------|
| Font styles      | 9 ¦ Normal, Bold, Outline, Italic, Shadow, Solid,<br>Italic Bold, Italic Outline, Italic Shadow                                        |
| Font sizes       | 3                                                                                                                                      |
| Symbols          | 617                                                                                                                                    |
| Frames           | 97                                                                                                                                     |
| Template library | 10 "Text labels"   7 "Pattern labels"                                                                                                  |