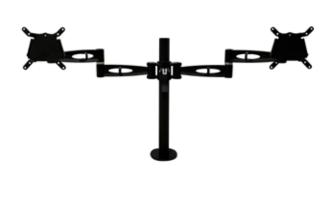

## Kardo

Pole-mounted monitor arm, dual/twin





## Technical specifications

**Capacities** 2 screens up to 27"

2 x 10kg (20kg total)

Materials Steel
Warranty 5 years

**Certification** BS EN ISO 9241 Workplace Ergonomics

PP 045 Safety & Durability

## Boxed specifications

**Dimensions** W540 x D260 x H110 mm

Weight 5.4kg

## **Features**

- Quick release 75mm/100mm VESA mounting plates as standard with hand-turn fixing screws
- Quick release arm height adjustment
- Includes pre-assembled hand-turn desk edge clamp and hand-turn through-desk clamp
- IComplete cable management
- · Integrated flower holder in the pole
- Low profile mini clamp option (KMC1827)
- 550mm (EP550) and 700mm (EP700) poles available
- Available in black, white or silver