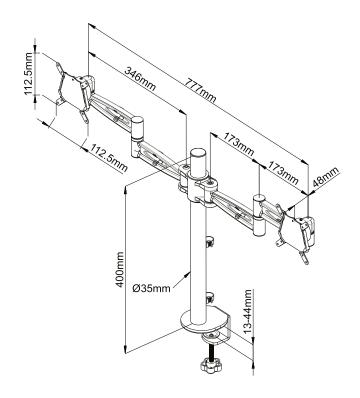

## Technical specifications

**Capacities** 2 screens up to 27"

2 x 10kg (20kg total)

Materials Steel
Warranty 5 years

**Certification** BS EN ISO 9241 Workplace Ergonomics

PP 045 Safety & Durability

## Boxed specifications

**Dimensions** W540 x D260 x H110 mm

Weight 5.4kg