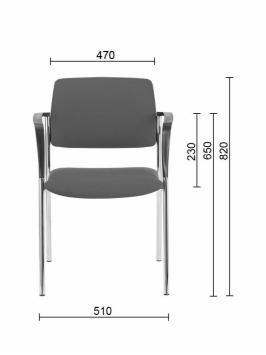

FRESH chair is characterized by functionality and high comfort of use. It has an upholstered seat and backrest. The frames can be made of aluminum or steel - chromed or powder coated black. There is a possibility to equip it with the armrests as well. This model is dedicated to conference rooms, auditoriums and waiting spaces.

#### **Construction:**

- **(F)** 4-leg frame, steel, powder coated black
- **(F/ALU)** 4-leg frame, steel, powder coated gray
- (F/CR) 4-leg frame, steel, chromed