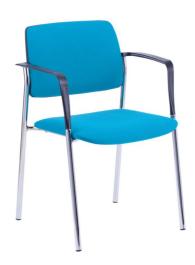

FRESH chair is characterized by functionality and high comfort of use. It has an upholstered seat and backrest. The frames can be made of aluminum or steel - chromed or powder coated black. There is a possibility to equip it with the armrests as well. This model is dedicated to conference rooms, auditoriums and waiting spaces.

#### • FRESH - F - AR

conference chair; upholstered backrest and seat (F) – 4-leg frame, steel, powder coated black (AR) – plastic armrests