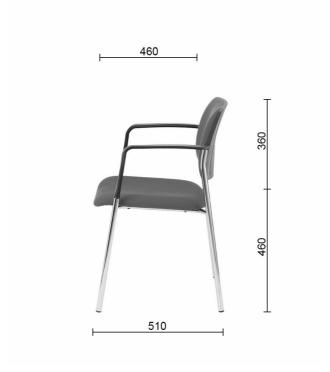

FRESH chair is characterized by functionality and high comfort of use. It has an upholstered seat and backrest. The frames can be made of aluminum or steel - chromed or powder coated black. There is a possibility to equip it with the armrests as well. This model is dedicated to conference rooms, auditoriums and waiting spaces.

#### **Construction:**

- **(F)** 4-leg frame, steel, powder coated black
- **(F/ALU)** 4-leg frame, steel, powder coated gray
- (F/CR) 4-leg frame, steel, chromed