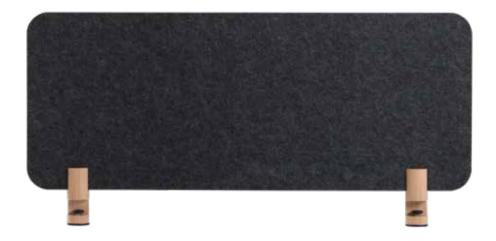

## DESK SCULPO

Sculpo Desk is an ideal solution to divide work spaces creating a visual barrier and acoustic comfort. Composed out of simple shapes and strong lines, this product is pinnable, lightweighted and eco-friendly.

Made from eco-friendly materials, offering a ecological solution within contemporary interior design, PET technology is a felt material that doesn't emit toxins into the air.

The fixing system is composed of two elegant wood with metal or only metal table fittings, very easy to assemble.