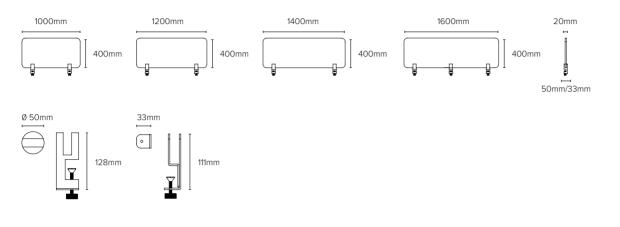

\*Customizable sizes

| Article code | Name                        | Size w x h x d mm |
|--------------|-----------------------------|-------------------|
| SPD720203372 | Desk Sculpo Dark Grey       | 1000 × 400 × 50   |
| SPD730203372 | Desk Sculpo Dark Grey       | 1200 × 400 × 50   |
| SPD740203372 | Desk Sculpo Dark Grey       | 1400 × 400 × 50   |
| SPD750203372 | Desk Sculpo Dark Grey       | 1600 × 400 × 50   |
| SPD720207372 | Desk Sculpo Dark Grey Metal | 1000 x 400 x 33   |
| SPD730207372 | Desk Sculpo Dark Grey Metal | 1200 x 400 x 33   |
| SPD740207372 | Desk Sculpo Dark Grey Metal | 1400 x 400 x 33   |
| SPD750207372 | Desk Sculpo Dark Grey Metal | 1600 x 400 x 33   |