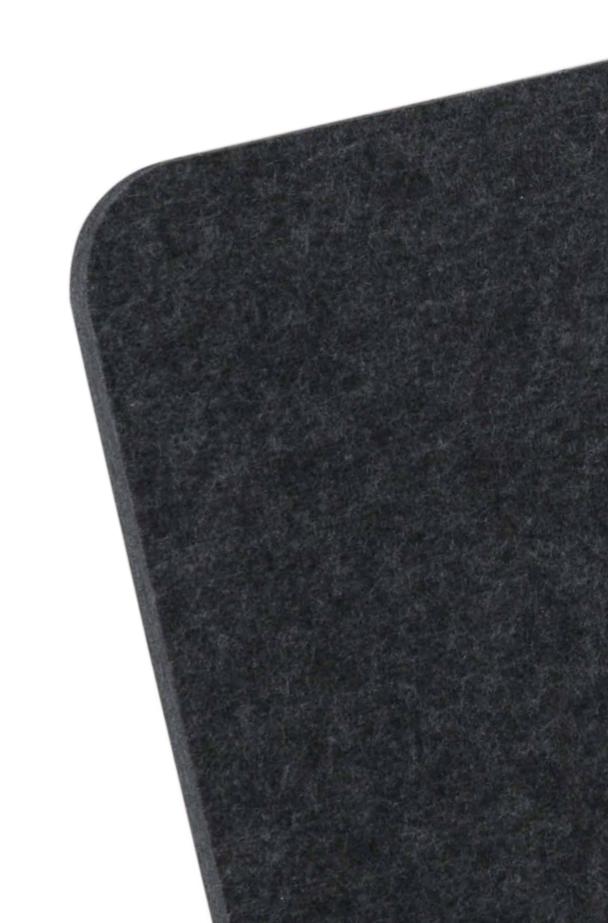

- PET material (20mm)
- Round Corners
- Robust and lightweight
- Acoustic properties
- Eco-friendly
- Fire-retardant
- Push-pin surface to highlight relevant information
- Easy to assemble

Whith a push-pin surface of 20mm thikness and round corners, the product is designed to have minimalist shapes, giving an elegant, modern and efficient touch to the office space.