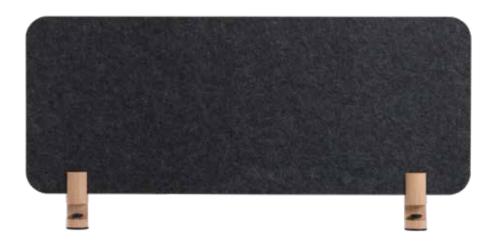

## DESK SCULPO

Sculpo Desk is an ideal solution to divide work spaces creating a visual barrier and acoustic comfort. Composed out of simple shapes and strong lines, this product is pinnable, lightweighted and eco-friendly.

- PET material (20mm)
- Round Corners
- Robust and lightweight
- Acoustic properties
- Eco-friendly
- Fire-retardant
- Push-pin surface to highlight relevant information
- Easy to assemble

Whith a push-pin surface of 20mm thikness and round corners, the product is designed to have minimalist shapes, giving an elegant, modern and efficient touch to the office space.

Made from eco-friendly materials, offering a ecological solution within contemporary interior design, PET technology is a felt material that doesn't emit toxins into the air.

The fixing system is composed of two elegant wood with metal or only metal table fittings, very easy to assemble.