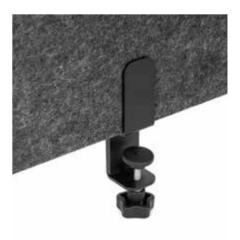

Made from eco-friendly materials, offering a ecological solution within contemporary interior design, PET technology is a felt material that doesn't emit toxins into the air.

The fixing system is composed of two elegant wood with metal or only metal table fittings, very easy to assemble.

#### TECHNICAL INFORMATION

Frame | frameless

Material | PET only

Fixing systems I wood and metal or metal clamps included

\*Available in dark grey; subject to minimum quantities, for other color requests

\*Also available with square corners