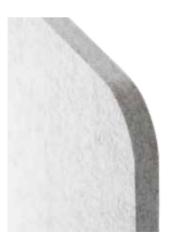

- PET material (20mm)
- Round Corners
- Robust and lightweight
- Acoustic properties
- Eco-friendly
- Fire-retardant
- Push-pin surface to highlight relevant information
- Easy to assemble

Whith a push-pin surface of 20mm thikness and round corners, the product is designed to have minimalist shapes, giving an elegant, modern and efficient touch to the office space.