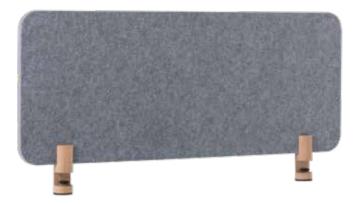

## DESK SCULPO

Sculpo Desk is an ideal solution to divide work spaces creating a visual barrier and acoustic comfort. Composed out of simple shapes and strong lines, this product is pinnable, lightweighted and eco-friendly.

- PET material (20mm)
- Round Corners
- Robust and lightweight
- Acoustic properties
- Eco-friendly
- Fire-retardant
- Push-pin surface to highlight relevant information
- Easy to assemble

Whith a push-pin surface of 20mm thikness and round corners, the product is designed to have minimalist shapes, giving an elegant, modern and efficient touch to the office space.

Made from eco-friendly materials, offering a ecological solution within contemporary interior design, PET technology is a felt material that doesn't emit toxins into the air.

The fixing system is composed of two elegant wood with metal or only metal table fittings, very easy to assemble.