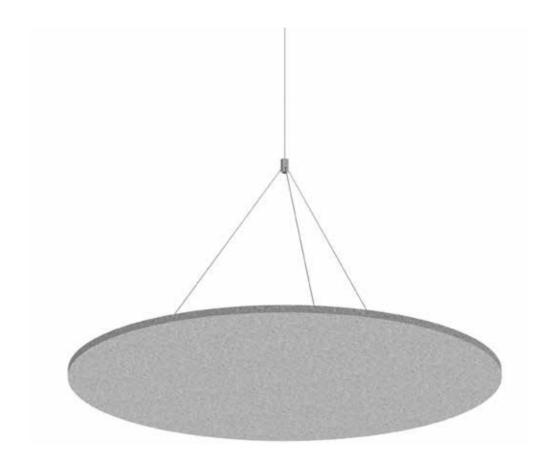

## CEILING SCULPO

Sculpo Ceiling avoids sound waves to continue ascending in a particular place. It can be easily installed, and besides giving acoustic comfort, it brings identity to any space, due to it's stately presence.

With adjustable height cables, it is simple to handle and mount, with included mounting Hardware.