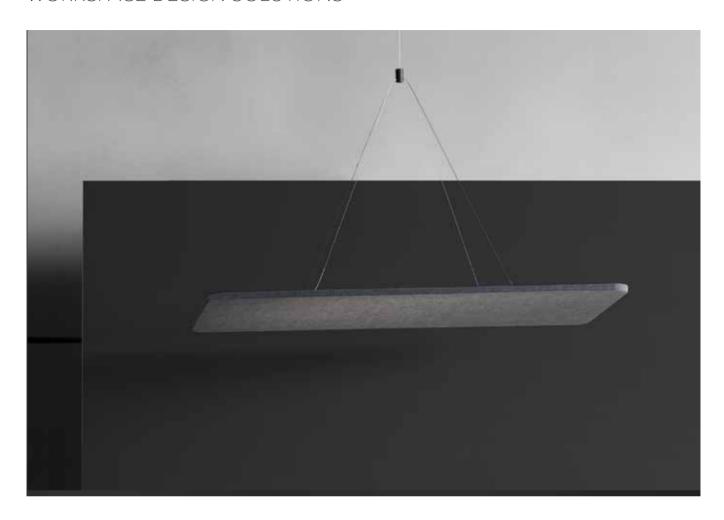

## CEILING SCULPO

Sculpo Ceiling avoids sound waves to continue ascending in a particular place. It can be easily installed, and besides giving acoustic comfort, it brings identity to any space, due to it's stately presence.

With adjustable height cables, it is simple to handle and mount, with included mounting Hardware.