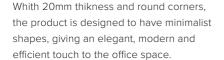

## CEILING SCULPO

Sculpo Ceiling avoids sound waves to continue ascending in a particular place. It can be easily installed, and besides giving acoustic comfort, it brings identity to any space, due to it's stately presence.

- PET material (20mm)
- Round Corners
- Different shapes
- Acoustic properties
- Adjustable height
- Simple to handle and mount with included mounting hardware

The product provides a wide range of variations in shapes and sizes, possible to combine and achieve ceiling compositions.

With adjustable height cables, it is simple to handle and mount, with included mounting Hardware.