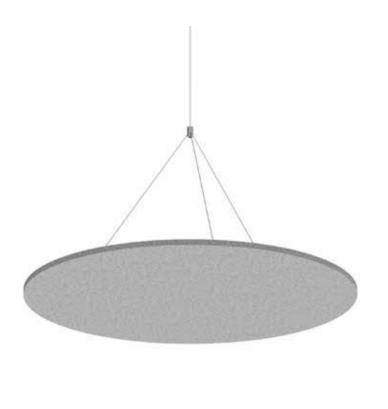

## CEILING SCULPO

Sculpo Ceiling avoids sound waves to continue ascending in a particular place. It can be easily installed, and besides giving acoustic comfort, it brings identity to any space, due to it's stately presence.

With adjustable height cables, it is simple to handle and mount, with included mounting Hardware.