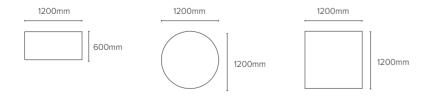

### Frame I frameless Material I PET only

\*Available in dark grey; subject to minimum quantities, for other color requests (pag. 6)

\*Also available with square corners

<sup>\*</sup>Customizable sizes

| Article code | Name                                 | Size w x h x d mm |
|--------------|--------------------------------------|-------------------|
| SPD780205372 | Ceiling Sculpo Round Dark Grey       | Ø 1200            |
| SPD380205372 | Ceiling Sculpo Rectangular Dark Grey | 1200 x 600 x 20   |
| SPD040205372 | Ceiling Sculpo Square Dark Grey      | 1200 x 1200 x 20  |