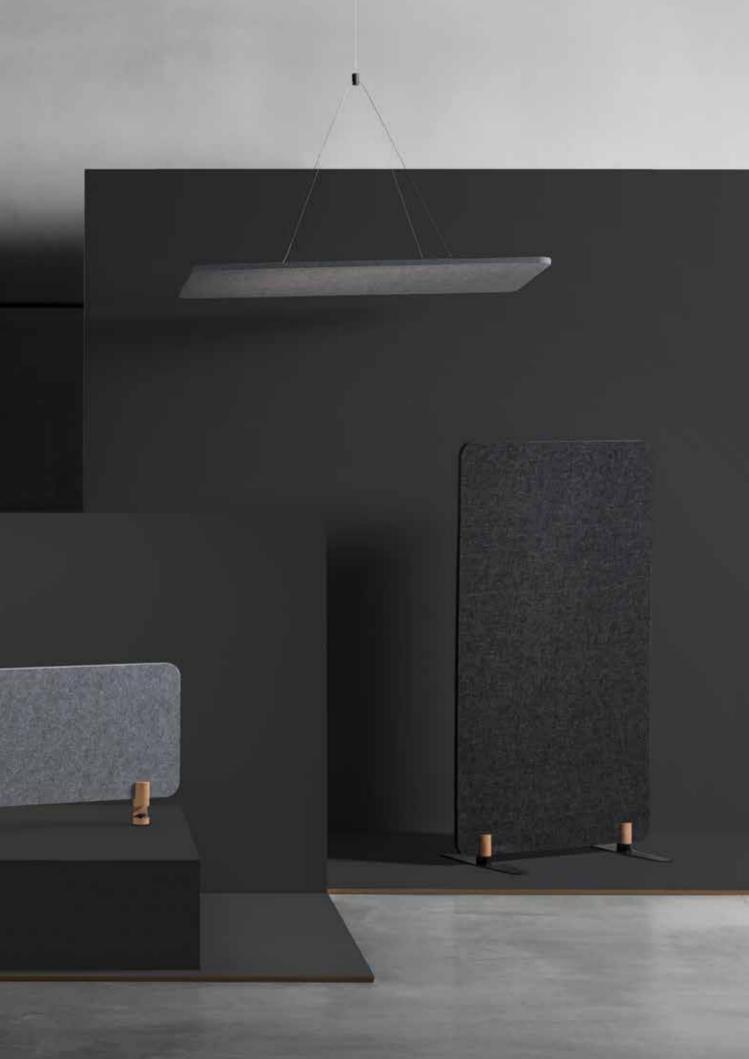

## CEILING SCULPO

Sculpo Ceiling avoids sound waves to continue ascending in a particular place. It can be easily installed, and besides giving acoustic comfort, it brings identity to any space, due to it's stately presence.

- PET material (20mm)
- Round Corners
- Different shapes
- Acoustic properties
- Adjustable height
- Simple to handle and mount with included mounting hardware

The product provides a wide range of variations in shapes and sizes, possible to combine and achieve ceiling compositions.

#### WORKSPACE DESIGN SOLUTIONS