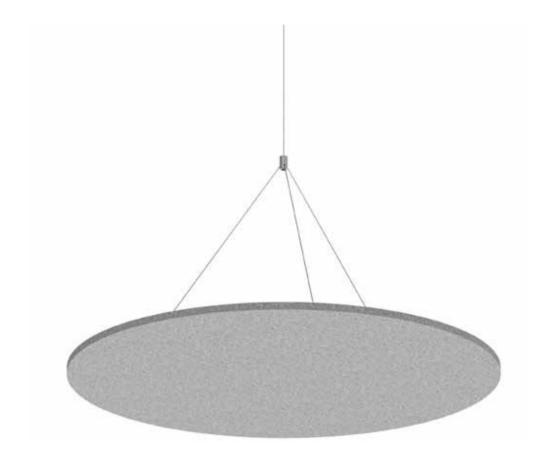

## CEILING SCULPO

Sculpo Ceiling avoids sound waves to continue ascending in a particular place. It can be easily installed, and besides giving acoustic comfort, it brings identity to any space, due to it's stately presence.

With adjustable height cables, it is simple to handle and mount, with included mounting Hardware.