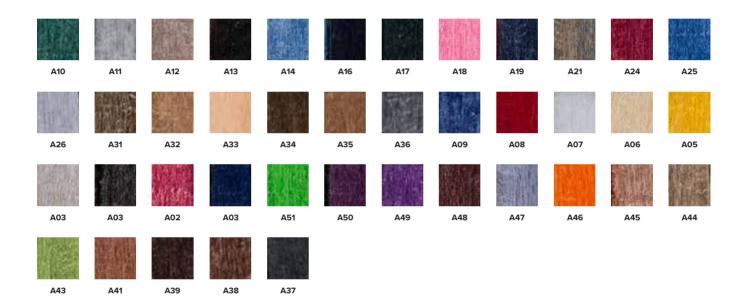

eiling compositions.



With adjustable height cables, it is simple to handle and mount, with included mounting Hardware.

#### WORKSPACE DESIGN SOLUTIONS



#### TECHNICAL INFORMATION

### Frame I frameless Material I PET only



\*Available in dark grey; subject to minimum quantities, for other color requests (pag. 6)

\*Also available with square corners

<sup>\*</sup>Customizable sizes

| Article code | Name                                 | Size w x h x d mm |
|--------------|--------------------------------------|-------------------|
| SPD780205372 | Ceiling Sculpo Round Dark Grey       | Ø 1200            |
| SPD380205372 | Ceiling Sculpo Rectangular Dark Grey | 1200 x 600 x 20   |
| SPD040205372 | Ceiling Sculpo Square Dark Grey      | 1200 x 1200 x 20  |

#### PET COLOURS



A03







# **ARCHYI.** www.archyi-inspiration.com