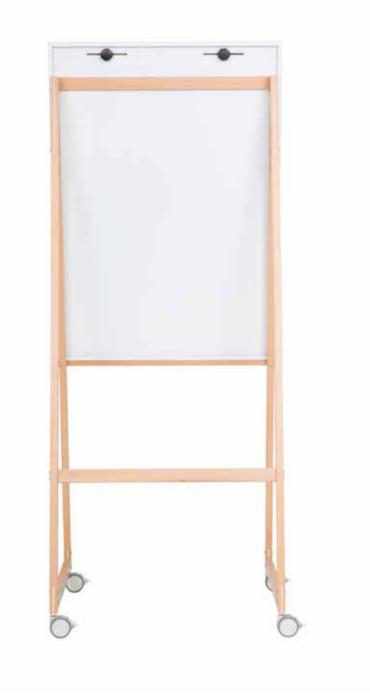

## MOBILE EASEL ANGOLO

Mobile Easel Angolo is an intelligent, practical, mobile and playful presentation tool inspired in the classic artistic painting easel stand. With flexible and mobile features, it is the ideal solution that can be easily moved to anywhere.

- Magnetic steel dry-erase surface with 10 year warranty
- Easy exchangeable surfaces
- Adjustable pad retainer both Euro and A1 pads
- Mobile with 4 locking castors
- Easy to assemble

Lacquered steel surface with 15mm thikness, powder-coated in white, green and black (Only white colour is writable). Wood clamp and flipchart pad included. Allows you to write and also to post additional information with the use of magnets. Easy interchangeable surfaces with a magnetic fixing system. Esay to assemble. Robust mobile structure with metal connections (white, green and black options), 4 beechwood legs and 4 locking castors. Beechwood tray included for markers and erasers.