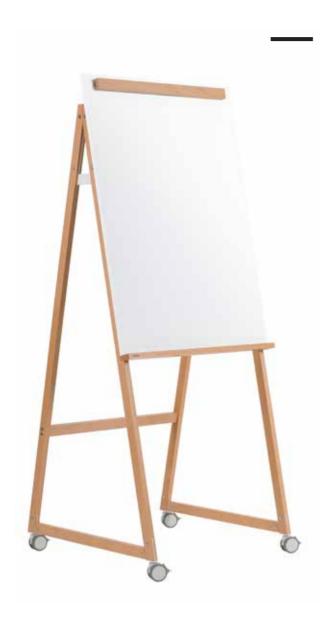

## MOBILE EASEL ANGOLO

Mobile Easel Angolo is an intelligent, practical, mobile and playful presentation tool inspired in the classic artistic painting easel stand. With flexible and mobile features, it is the ideal solution that can be easily moved to anywhere.

- Magnetic steel dry-erase surface with 10 year warranty
- Easy exchangeable surfaces
- Adjustable pad retainer both Euro and A1 pads
- Mobile with 4 locking castors
- Easy to assemble

Lacquered steel surface with 15mm thikness, powder-coated in white, green and black (Only white colour is writable). Wood clamp and flipchart pad included. Allows you to write and also to post additional information with the use of magnets. Easy interchangeable surfaces with a magnetic fixing system. Esay to assemble. Robust mobile structure with metal connections (white, green and black options), 4 beechwood legs and 4 locking castors. Beechwood tray included for markers and erasers.