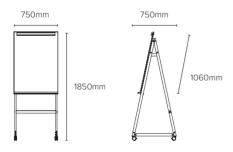

#### TECHNICAL INFORMATION

Frame I frameless Surface I lacquered steel Tray I beechwood Legs I beechwood with metal

| Name                      | Size w x h x d mm                                      |
|---------------------------|--------------------------------------------------------|
| Mobile Easel Angolo White | 750 x 1850 x 750                                       |
| Mobile Easel Angolo Green | 750 x 1850 x 750                                       |
| Mobile Easel Angolo Black | 750 × 1850 × 750                                       |
|                           | Mobile Easel Angolo White<br>Mobile Easel Angolo Green |