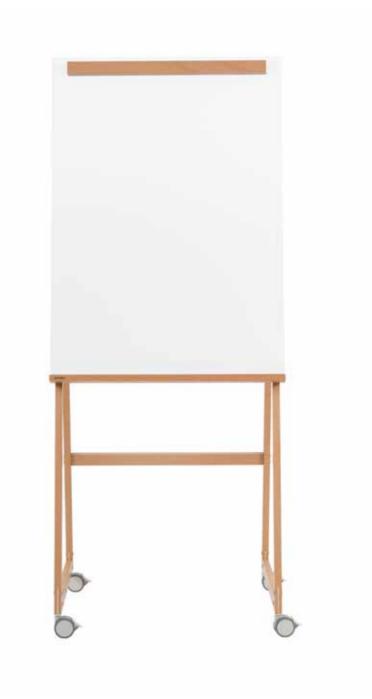

## MOBILE EASEL ANGOLO

Mobile Easel Angolo is an intelligent, practical, mobile and playful presentation tool inspired in the classic artistic painting easel stand. With flexible and mobile features, it is the ideal solution that can be easily moved to anywhere.

- Magnetic steel dry-erase surface with 10 year warranty
- Easy exchangeable surfaces
- Adjustable pad retainer both Euro and A1 pads
- Mobile with 4 locking castors
- Easy to assemble

Lacquered steel surface with 15mm thikness, powder-coated in white, green and black (Only white colour is writable). Wood clamp and flipchart pad included. Allows you to write and also to post additional information with the use of magnets. Easy interchangeable surfaces with a magnetic fixing system. Esay to assemble. Robust mobile structure with metal connections (white, green and black options), 4 beechwood legs and 4 locking castors. Beechwood tray included for markers and erasers.