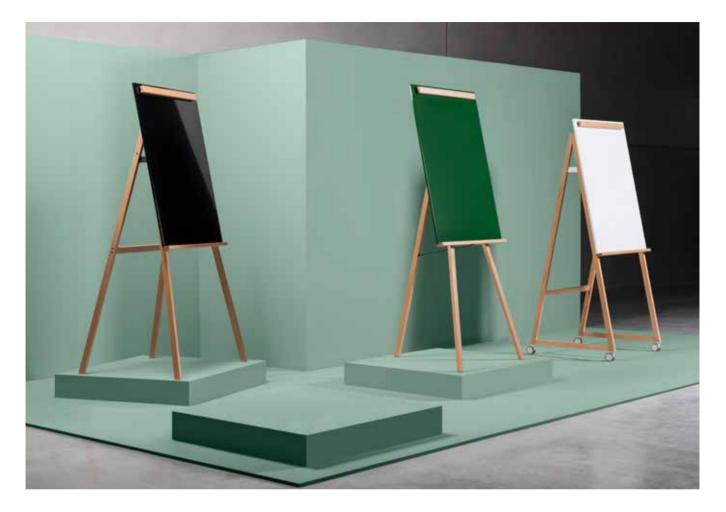

- Magnetic steel dry-erase surface with 10 year warranty
- Easy exchangeable surfaces
- Adjustable pad retainer both Euro and A1 pads
- Mobile with 4 locking castors
- Easy to assemble

Lacquered steel surface with 15mm thikness, powder-coated in white, green and black (Only white colour is writable). Wood clamp and flipchart pad included. Allows you to write and also to post additional information with the use of magnets. Easy interchangeable surfaces with a magnetic fixing system. Esay to assemble. Robust mobile structure with metal connections (white, green and black options), 4 beechwood legs and 4 locking castors. Beechwood tray included for markers and erasers.

#### TECHNICAL INFORMATION

Frame I frameless Surface I lacquered steel Tray I beechwood Legs I beechwood with metal

| Name                      | Size w x h x d mm                                      |
|---------------------------|--------------------------------------------------------|
| Mobile Easel Angolo White | 750 x 1850 x 750                                       |
| Mobile Easel Angolo Green | 750 x 1850 x 750                                       |
| Mobile Easel Angolo Black | 750 × 1850 × 750                                       |
|                           | Mobile Easel Angolo White<br>Mobile Easel Angolo Green |