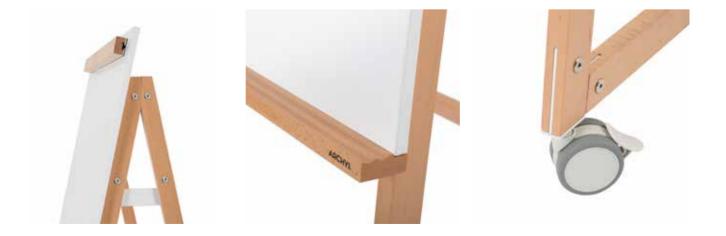

- Magnetic steel dry-erase surface with 10 year warranty
- Easy exchangeable surfaces
- Adjustable pad retainer both Euro and A1 pads
- Mobile with 4 locking castors
- Easy to assemble

Lacquered steel surface with 15mm thikness, powder-coated in white, green and black (Only white colour is writable). Wood clamp and flipchart pad included. Allows you to write and also to post additional information with the use of magnets. Easy interchangeable surfaces with a magnetic fixing system. Esay to assemble. Robust mobile structure with metal connections (white, green and black options), 4 beechwood legs and 4 locking castors. Beechwood tray included for markers and erasers.