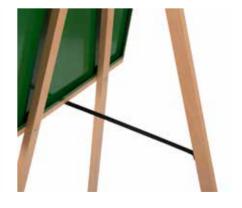

Allows you to write and also to post additional information with the use of magnets. Easy interchangeable surfaces with a magnetic fixing system. Esay to assemble.

Solid structure with 3 beechwood legs and a black woven strip for stability. Beechwood tray included for markers and erasers.