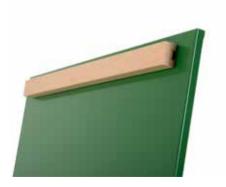

- Magnetic steel dry erase surface with 10 year warranty
- Easy exchangeable surfaces
- Adjustable pad retainer both Euro and A1 pads
- Easy to assemble

Lacquered steel surface with 15mm thikness, powder-coated in white, green and black (Only white colour is writable). Wood clamp and flipchart pad included.

Allows you to write and also to post additional information with the use of magnets. Easy interchangeable surfaces with a magnetic fixing system. Esay to assemble.

Solid structure with 3 beechwood legs and a black woven strip for stability. Beechwood tray included for markers and erasers.