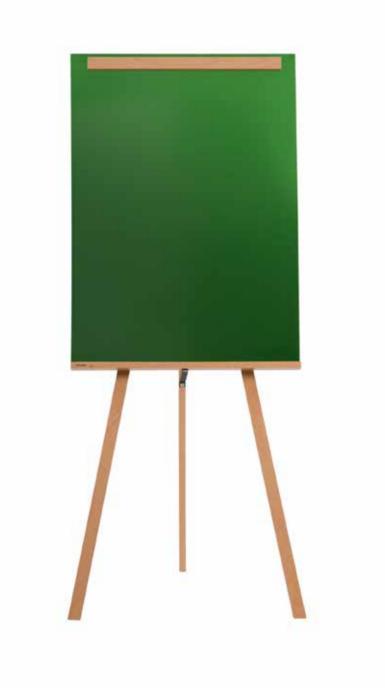

## TRIPOD EASEL ANGOLO

Tripod Easel Angolo is a smart, practical and playful presentation tool inspired in the classic artistic painting easel stand. Ideal for spontaneous, informal and creative meetings.

- Magnetic steel dry erase surface with 10 year warranty
- Easy exchangeable surfaces
- Adjustable pad retainer both Euro and A1 pads
- Easy to assemble

Lacquered steel surface with 15mm thikness, powder-coated in white, green and black (Only white colour is writable). Wood clamp and flipchart pad included.

Allows you to write and also to post additional information with the use of magnets. Easy interchangeable surfaces with a magnetic fixing system. Esay to assemble.

Solid structure with 3 beechwood legs and a black woven strip for stability. Beechwood tray included for markers and erasers.