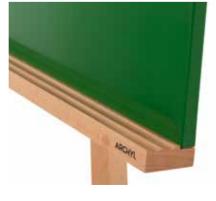

Allows you to write and also to post additional information with the use of magnets. Easy interchangeable surfaces with a magnetic fixing system. Esay to assemble.

Solid structure with 3 beechwood legs and a black woven strip for stability. Beechwood tray included for markers and erasers.