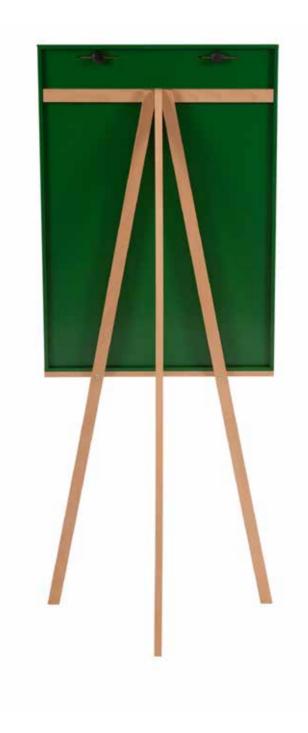

- Magnetic steel dry erase surface with 10 year warranty
- Easy exchangeable surfaces
- Adjustable pad retainer both Euro and A1 pads
- Easy to assemble

Lacquered steel surface with 15mm thikness, powder-coated in white, green and black (Only white colour is writable). Wood clamp and flipchart pad included.

Allows you to write and also to post additional information with the use of magnets. Easy interchangeable surfaces with a magnetic fixing system. Esay to assemble.

Solid structure with 3 beechwood legs and a black woven strip for stability. Beechwood tray included for markers and erasers.