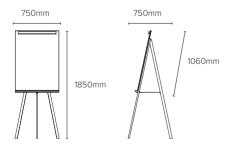

#### TECHNICAL INFORMATION

Frame I frameless Surface I lacquered steel Tray I beechwood Legs I beechwood

| Article code | Name                      | Size w x h x d mm |
|--------------|---------------------------|-------------------|
| EA5606375    | Tripod Easel Angolo White | 760 x 1850 x 750  |
| EA5677375    | Tripod Easel Angolo Green | 760 x 1850 x 750  |
| EA5679375    | Tripod Easel Angolo Black | 760 x 1850 x 750  |