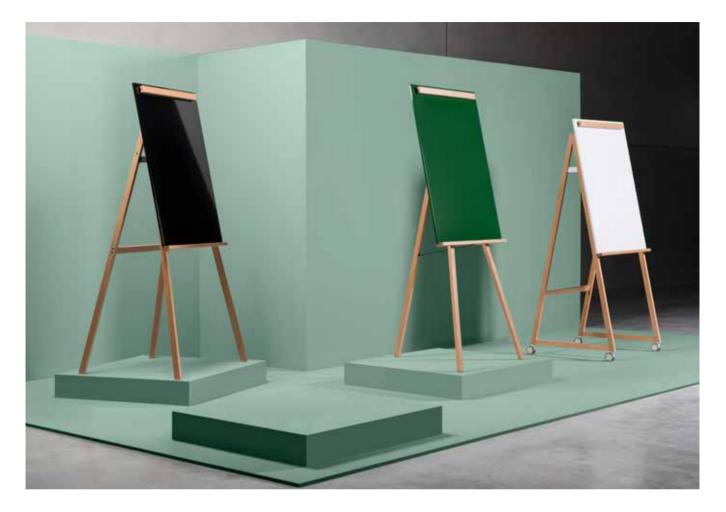

## TRIPOD EASEL ANGOLO

Tripod Easel Angolo is a smart, practical and playful presentation tool inspired in the classic artistic painting easel stand. Ideal for spontaneous, informal and creative meetings.

- Magnetic steel dry erase surface with 10 year warranty
- Easy exchangeable surfaces
- Adjustable pad retainer both Euro and A1 pads
- Easy to assemble

Lacquered steel surface with 15mm thikness, powder-coated in white, green and black (Only white colour is writable). Wood clamp and flipchart pad included.

Allows you to write and also to post additional information with the use of magnets. Easy interchangeable surfaces with a magnetic fixing system. Esay to assemble.

Solid structure with 3 beechwood legs and a black woven strip for stability. Beechwood tray included for markers and erasers.