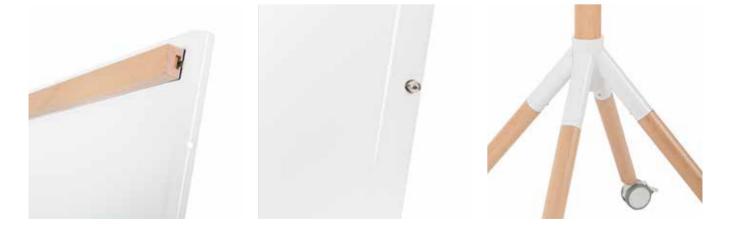

Frameless lacquered steel surface, allows you to write and also to post additional information with the use of magnets. Wood clamp and flipchart pad included. Adjustable height and angle. An ergonomic solution for contemporary workspaces. Extremely portable.

Robust structure composed of beechwood legs with metal details, with 4 locking castors. Beechwood tray for markers and erasers included.