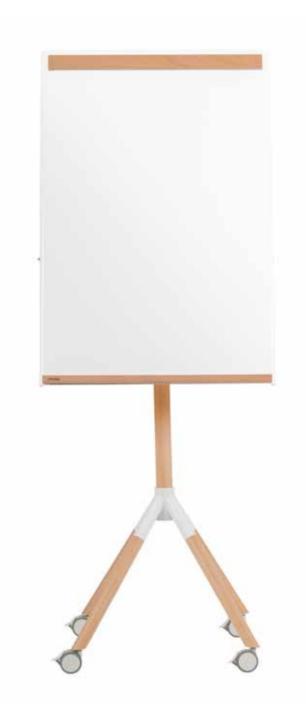

## MOBILE EASEL GIRO

For easy movement on all types of floor, Mobile Easel Giro with its clean lines and wood details, is the perfect solution to bring style to any modern workplace.

- Magnetic dry erase surface with 10 year surface warranty
- Adjustable height (1850/1750/1650/1350mm) and angle
- Adjustable pad retainer both Euro and A1 pads
- Stable steel and wood construction with 4 locking castors
- Easy to assemble

Frameless lacquered steel surface, allows you to write and also to post additional information with the use of magnets. Wood clamp and flipchart pad included. Adjustable height and angle. An ergonomic solution for contemporary workspaces. Extremely portable.

Robust structure composed of beechwood legs with metal details, with 4 locking castors. Beechwood tray for markers and erasers included.