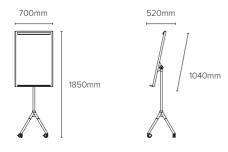

#### TECHNICAL INFORMATION

Frame I frameless Surface I lacquered steel Tray I beechwood Legs I beechwood

| Article code | Name              | Size w x h x d mm |
|--------------|-------------------|-------------------|
| EA5206375    | Mobile Easel Giro | 700 x 1850 x 520  |