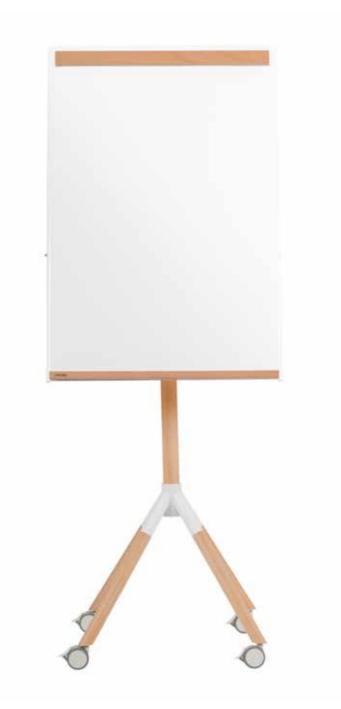

## MOBILE EASEL GIRO

For easy movement on all types of floor, Mobile Easel Giro with its clean lines and wood details, is the perfect solution to bring style to any modern workplace.

- Magnetic dry erase surface with 10 year surface warranty
- Adjustable height (1850/1750/1650/1350mm) and angle
- Adjustable pad retainer both Euro and A1 pads
- Stable steel and wood construction with 4 locking castors
- Easy to assemble

Frameless lacquered steel surface, allows you to write and also to post additional information with the use of magnets. Wood clamp and flipchart pad included. Adjustable height and angle. An ergonomic solution for contemporary workspaces. Extremely portable.

Robust structure composed of beechwood legs with metal details, with 4 locking castors. Beechwood tray for markers and erasers included.