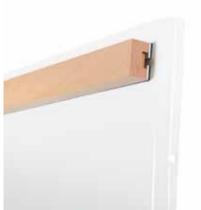

Robust structure composed of 3 beechwood legs. Beechwood tray for markers and erasers included.