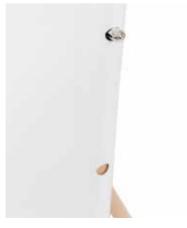

Frameless lacquered steel surface with round sides. Allows you to write and also to post additional information with the use of magnets. Wood clamp and flipchart pad included.

Easy adjustable heights with side chromed buttons. An ergonomic solution for contemporary workspaces.