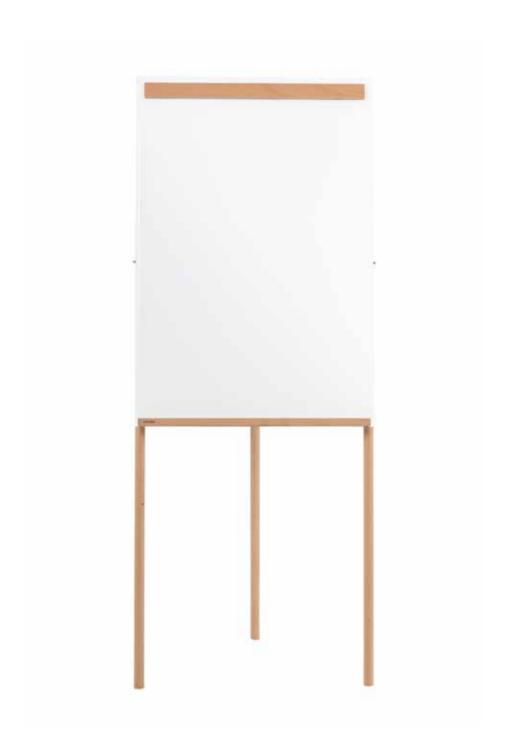

# TRIPOD EASEL GIRO

Tripod Easel Giro with its clean lines and wood rounded legs brings style to any workplace.

The frameless magnetic surface helps you to organize your ideas with class.

- Magnetic dry erase surface with 10 year surface warranty
- Beechwood tray and legs
- Adjustable height (1850/1750/1650/1350mm)
- Adjustable pad retainer both Euro and A1 pads
- Easy to assemble