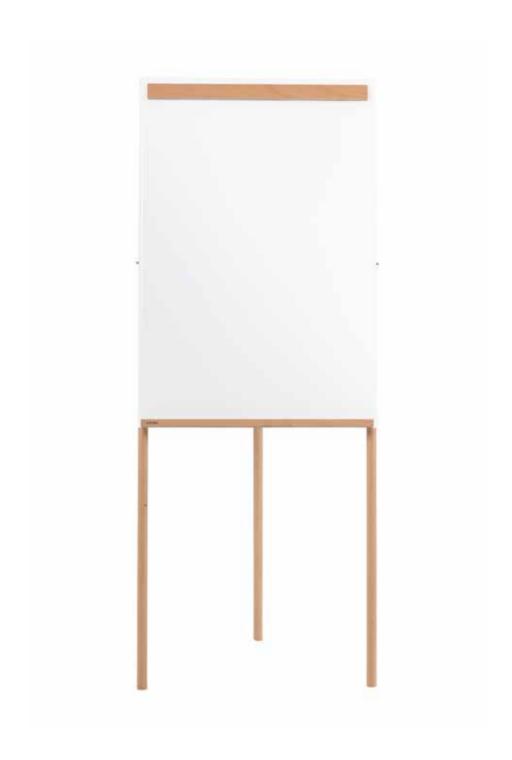

# TRIPOD EASEL GIRO

Tripod Easel Giro with its clean lines and wood rounded legs brings style to any workplace.

The frameless magnetic surface helps you to organize your ideas with class.

- Magnetic dry erase surface with 10 year surface warranty
- Beechwood tray and legs
- Adjustable height (1850/1750/1650/1350mm)
- Adjustable pad retainer both Euro and A1 pads
- Easy to assemble

Robust structure composed of 3 beechwood legs. Beechwood tray for markers and erasers included.