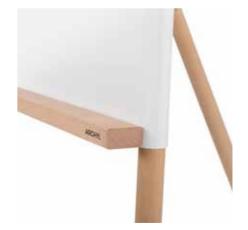

Frameless lacquered steel surface with round sides. Allows you to write and also to post additional information with the use of magnets. Wood clamp and flipchart pad included.

Easy adjustable heights with side chromed buttons. An ergonomic solution for contemporary workspaces.

Robust structure composed of 3 beechwood legs. Beechwood tray for markers and erasers included.