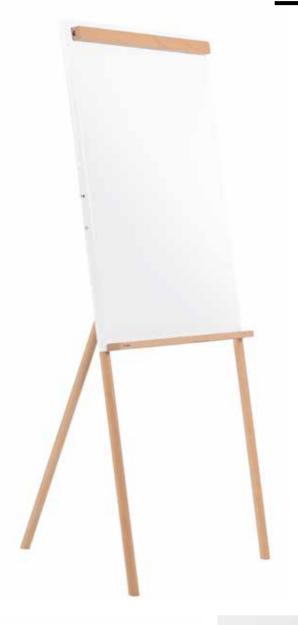

# TRIPOD EASEL GIRO

Tripod Easel Giro with its clean lines and wood rounded legs brings style to any workplace.

The frameless magnetic surface helps you to organize your ideas with class.

- Magnetic dry erase surface with 10 year surface warranty
- Beechwood tray and legs
- Adjustable height (1850/1750/1650/1350mm)
- Adjustable pad retainer both Euro and A1 pads
- Easy to assemble

Frameless lacquered steel surface with round sides. Allows you to write and also to post additional information with the use of magnets. Wood clamp and flipchart pad included.

Easy adjustable heights with side chromed buttons. An ergonomic solution for contemporary workspaces.