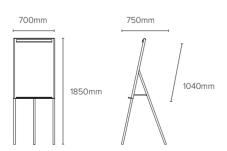

#### TECHNICAL INFORMATION

Frame I frameless
Surface I lacquered steel
Tray I beechwood
Legs I beechwood

 Article code
 Name
 Size w x h x d mm

 EA5106375
 Tripod Easel Giro
 700 x 1850 x 750