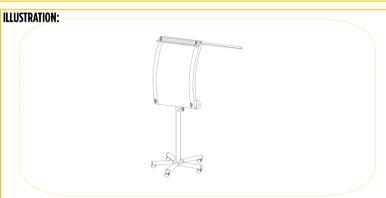

### **FEATURES AND BENEFITS:**

- Prime Series:
  - The maximum in stability, functionality and quality for the most demanding use
- Patented flip roll system
- Smooth curved contemporary design
- Extendable side arm included
- Spring assisted height adjustment (170-200cm)
- Stable steel construction
- Mounted on 5 locking castors
- 35m roll of bleed proof paper
- Max. height: 1950mm
- Board size: 1035x700mm
- \$71

#### MARKETING COPY:

This Bi-Office premium modern designed Roll Up mobile easel is one of the most versatile easel in the market as it allows a varied use of paper supports, from the roll of bleed proof paper to the placing of standard flipchart sheets of paper in the extendable arms. With a sturdy steel construction the Roll Up is the premium heavy duty tool for professionals.