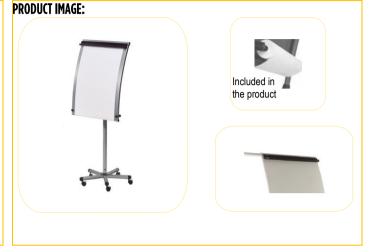

### **FEATURES AND BENEFITS:**

- Prime Series:
  - The maximum in stability, functionality and quality for the most demanding use
- Patented flip roll system
- Smooth curved contemporary design
- Extendable side arm included
- Spring assisted height adjustment (170-200cm)
- Stable steel construction
- Mounted on 5 locking castors
- 35m roll of bleed proof paper
- Max. height: 1950mm
- Board size: 1035x700mm
- \$71

#### MARKETING COPY:

This Bi-Office premium modern designed Roll Up mobile easel is one of the most versatile easel in the market as it allows a varied use of paper supports, from the roll of bleed proof paper to the placing of standard flipchart sheets of paper in the extendable arms. With a sturdy steel construction the Roll Up is the premium heavy duty tool for professionals.