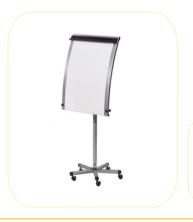

### **FEATURES AND BENEFITS:**

- Prime Series:
  - The maximum in stability, functionality and quality for the most demanding use
- Patented flip roll system
- Smooth curved contemporary design
- Extendable side arm included
- Spring assisted height adjustment (170-200cm)
- Stable steel construction
- Mounted on 5 locking castors
- 35m roll of bleed proof paper
- Max. height: 1950mm
- Board size: 1035x700mm
- \$71

#### MARKETING COPY:

This Bi-Office premium modern designed Roll Up mobile easel is one of the most versatile easel in the market as it allows a varied use of paper supports, from the roll of bleed proof paper to the placing of standard flipchart sheets of paper in the extendable arms. With a sturdy steel construction the Roll Up is the premium heavy duty tool for professionals.