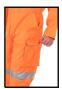

Garment has 3M Scotchlite tape

Cat 2 - Intermediate Risk

- Conforms to the correct EN standards
  - Garment comes in a Euroslot retail bag
  - Garment has pockets for knee pad access
  - Garment conforms to GO/ RT 3279
  - Garment has welded or

reinforced seams

- 80-20 polyester cotton
- Teflon treatment for improved soil release
- Durable hard wearing whilst remaining soft and comfortable
- Double sewn seams for extra strength
- 2 cargo pockets
- Knee pad pockets
- 3M retro reflective tape
- Conforms to ISO 20471 Class 3 High Visibility
- RIS-3279-TOM Railway use certified.