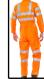

Garment has 3M Scotchlite tape

Cat 2 - Intermediate Risk

- Conforms to the correct EN standards
  - Garment comes in a Euroslot retail bag
  - Garment has pockets for knee pad access
  - Garment conforms to GO/ RT 3279
  - Garment has welded or

reinforced seams

- 80-20 polyester cotton
- Teflon treatment for improved soil release
- Durable hard wearing whilst remaining soft and comfortable
- Double sewn seams for extra strength
- 2 cargo pockets
- Knee pad pockets
- 3M retro reflective tape
- Conforms to ISO 20471 Class 3 High Visibility
- RIS-3279-TOM Railway use certified.