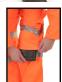

Garment has 3M Scotchlite tape

Cat 2 - Intermediate Risk

- Conforms to the correct EN standards
  - Garment comes in a Euroslot retail bag
  - Garment has pockets for knee pad access
  - Garment conforms to GO/ RT 3279
  - Garment has welded or

reinforced seams

- 80-20 polyester cotton
- Teflon treatment for improved soil release
- Durable hard wearing whilst remaining soft and comfortable
- Double sewn seams for extra strength
- 2 cargo pockets
- Knee pad pockets
- 3M retro reflective tape
- Conforms to ISO 20471 Class 3 High Visibility
- RIS-3279-TOM Railway use certified.