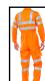

## **RAIL SPEC COVERALL 50" TALL**

**® BEESWIFT** 

**Product Code:** 

RSC50T

Selling UOM:

Each

Pack Size:

1

- Garment has 3M Scotchlite tape
- CE S

Conforms to the correct EN standards

Cat 2 - Intermediate Risk

Garment comes in a Euroslot retail bag

Garment has pockets for knee pad access

Garment conforms to GO/ RT 3279

Garment has welded or reinforced seams

- 80-20 polyester cotton
- Teflon treatment for improved soil release
- Durable hard wearing whilst remaining soft and comfortable
- Double sewn seams for extra strength
- 2 cargo pockets
- Knee pad pockets
- 3M retro reflective tape
- Conforms to ISO 20471 Class 3 High Visibility
- RIS-3279-TOM Railway use certified.