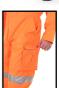

- Garment has 3M Scotchlite tape
- CE S

Conforms to the correct EN standards

Cat 2 - Intermediate Risk

Garment comes in a Euroslot retail bag

Garment has pockets for knee pad access

Garment conforms to GO/ RT 3279

Garment has welded or reinforced seams

- 80-20 polyester cotton
- Teflon treatment for improved soil release
- Durable hard wearing whilst remaining soft and comfortable
- Double sewn seams for extra strength
- 2 cargo pockets
- Knee pad pockets
- 3M retro reflective tape
- Conforms to ISO 20471 Class 3 High Visibility
- RIS-3279-TOM Railway use certified.