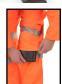

- Garment has 3M Scotchlite tape
- CE S

Conforms to the correct EN standards

Cat 2 - Intermediate Risk

Garment comes in a Euroslot retail bag

Garment has pockets for knee pad access

Garment conforms to GO/ RT 3279

Garment has welded or reinforced seams

- 80-20 polyester cotton
- Teflon treatment for improved soil release
- Durable hard wearing whilst remaining soft and comfortable
- Double sewn seams for extra strength
- 2 cargo pockets
- Knee pad pockets
- 3M retro reflective tape
- Conforms to ISO 20471 Class 3 High Visibility
- RIS-3279-TOM Railway use certified.