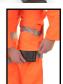

Garment has 3M Scotchlite

Cat 2 - Intermediate Risk

Conforms to the correct EN standards

Garment comes in a Euroslot retail bag

Garment has pockets for knee pad access

Garment conforms to GO/ RT 3279

Garment has welded or reinforced seams

- 80-20 polyester cotton
- Teflon treatment for improved soil release
- Durable hard wearing whilst remaining soft and comfortable
- Double sewn seams for extra strength
- 2 cargo pockets
- Knee pad pockets
- 3M retro reflective tape
- Conforms to ISO 20471 Class 3 High Visibility
- RIS-3279-TOM Railway use certified.