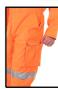

Garment has 3M Scotchlite

Cat 2 - Intermediate Risk

Conforms to the correct EN standards

Garment comes in a Euroslot retail bag

Garment has pockets for knee pad access

Garment conforms to GO/ RT 3279

Garment has welded or reinforced seams

- 80-20 polyester cotton
- Teflon treatment for improved soil release
- Durable hard wearing whilst remaining soft and comfortable
- Double sewn seams for extra strength
- 2 cargo pockets
- Knee pad pockets
- 3M retro reflective tape
- Conforms to ISO 20471 Class 3 High Visibility
- RIS-3279-TOM Railway use certified.