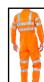

Garment has 3M Scotchlite

Cat 2 - Intermediate Risk

Conforms to the correct EN standards

Garment comes in a Euroslot retail bag

Garment has pockets for knee pad access

Garment conforms to GO/ RT 3279

Garment has welded or reinforced seams

- 80-20 polyester cotton
- Teflon treatment for improved soil release
- Durable hard wearing whilst remaining soft and comfortable
- Double sewn seams for extra strength
- 2 cargo pockets
- Knee pad pockets
- 3M retro reflective tape
- Conforms to ISO 20471 Class 3 High Visibility
- RIS-3279-TOM Railway use certified.