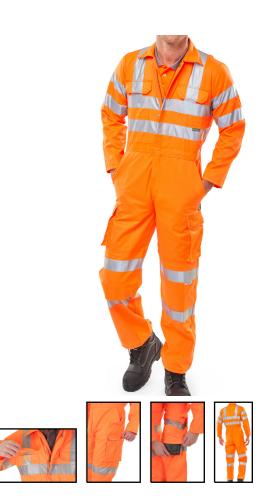

## Selling UOM:

Each

Pack Size:

1

Garment has 3M Scotchlite 3M tape Cat 2 - Intermediate Risk CE Conforms to the correct EN standards Garment comes in a Euroslot retail bag Garment has pockets for knee pad access Garment conforms to GO/ RT 3279 Garment has welded or

reinforced seams

- 80-20 polyester cotton
- Teflon treatment for improved soil release • Durable hard wearing whilst remaining soft and comfortable
- Double sewn seams for extra strength
- 2 cargo pockets
- Knee pad pockets
- 3M retro reflective tape
- Conforms to ISO 20471 Class 3 High Visibility
- RIS-3279-TOM Railway use certified.